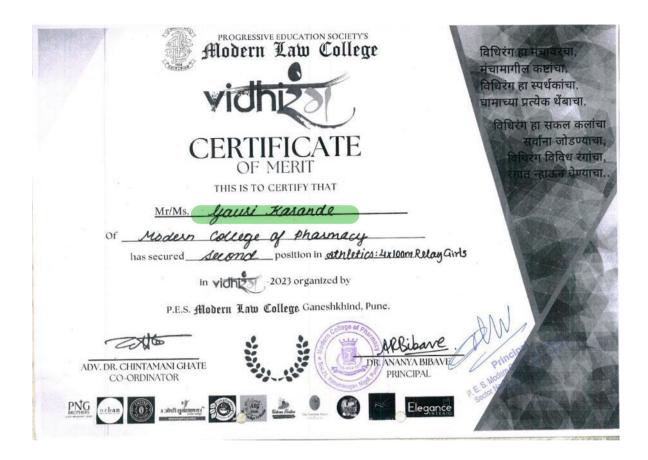

5. Runner up in relay girl's competition in academic year 2022-23

6. Runner up in shot put girl's competition in academic year 2022-23

7. Runner up in shot put boys competition in academic year 2022-23

8. Runner up in disc throw boys competition in academic year 2022-23

# List and links to e-copies of award letters & certificates in sports and cultural activities in the Academic Year 2022-23

|                                       | 1. Index for sports an                                      | nd cultural awar                                    | ds/ medals for       | · academic :                                     | year 2022-2              | 3                                           |
|---------------------------------------|-------------------------------------------------------------|-----------------------------------------------------|----------------------|--------------------------------------------------|--------------------------|---------------------------------------------|
| Sr No                                 | Name of the award/<br>medal                                 | e-copies of<br>award<br>letters and<br>certificates | Team /<br>Individual | Univers ity / State / Nationa l / Interna tional | Sports /<br>Cultura<br>l | Name of<br>Students                         |
| Sports awards Academic year 2022-23   |                                                             |                                                     |                      |                                                  |                          |                                             |
| 1.                                    | Runner up in<br>Badminton double<br>competition             | View e-<br>certificates                             | Team                 | State                                            | Sport                    | Shrikrushna<br>Wakude<br>Rohit<br>Chaudhary |
| 2.                                    | Winner in Chess competition                                 | View e-<br>certificate                              | Individual           | State                                            | Sport                    | Yogish<br>Garhwani                          |
| 3.                                    | Winner in Hurdle<br>Race competition                        | View e-<br>certificates                             | Team                 | State                                            | Sport                    | Vijay Shinde<br>Adil Pathan                 |
| 4.                                    | Winner up in Relay<br>Boys competition                      | View e-<br>certificate                              | Individual           | State                                            | Sport                    | Gaurav<br>Memane                            |
| 5.                                    | Runner up in Relay<br>Girls competition                     | View e-<br>certificate                              | Individual           | State                                            | Sport                    | Gauri<br>Karande                            |
| 6.                                    | Runner up in Shot<br>Put Girls<br>competition               | View e-<br>certificate                              | Individual           | State                                            | Sport                    | Kirtika<br>Ghode                            |
| 7.                                    | Runner up in Shot<br>Put Boys<br>competition                | View e-<br>certificate                              | Individual           | State                                            | Sport                    | Niranjan<br>Rajput                          |
| 8.                                    | Runner up in Disc<br>Throw boys<br>competition              | View e-<br>certificate                              | Individual           | State                                            | Sport                    | Niranjan<br>Rajput                          |
| 9.                                    | Runner up in Disc<br>Throw Girls<br>competition             | View e-<br>certificate                              | Individual           | State                                            | Sport                    | Kirtika<br>Ghode                            |
| Cultural awards Academic year 2022-23 |                                                             |                                                     |                      |                                                  |                          |                                             |
| 10.                                   | Second Prize in Face Painting Competition at Vidhirang 2023 | View e-<br>certificate                              | Individual           | State                                            | Cultural                 | Onkar<br>Surawase                           |
| 11.                                   | Second Prize in<br>Skit/Stage Play                          | View e-<br>certificate                              | Team                 | Universi<br>ty                                   | Cultural                 | Bhargav Jagtap<br>Nikhil Joshi<br>Vaibhavi  |