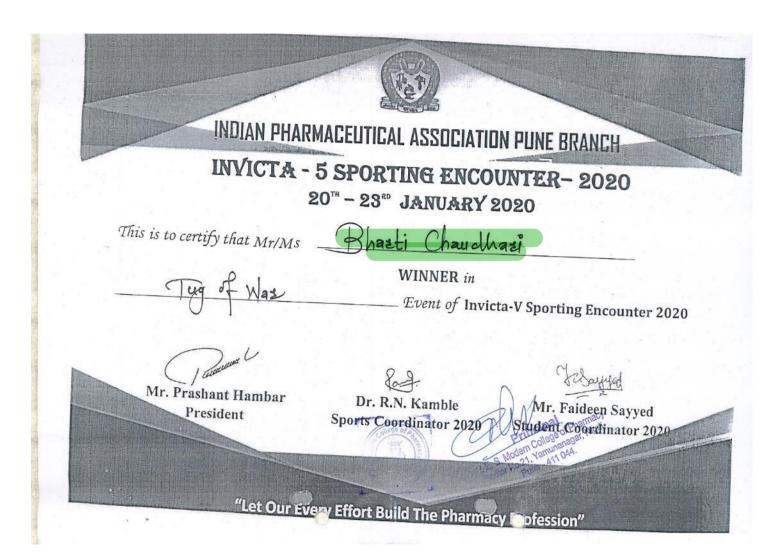

# List and links for e-copies of award letters & certificates as per demanded

| Sr No     | Name of the award/ medal                                          | Team /<br>Individual | University<br>/ State /<br>National /<br>Internatio<br>nal | Sports /<br>Cultural | Name of Students                         |
|-----------|-------------------------------------------------------------------|----------------------|------------------------------------------------------------|----------------------|------------------------------------------|
| 1.        | Runner up in Badminton double competition)                        | Team                 | State                                                      | Sport                | Shrikrushna<br>Wakude<br>Rohit Chaudhary |
| 2.        | Winner in Chess<br>competition                                    | Individual           | State                                                      | Sport                | Yogish Garhwani                          |
| 3.        | Winner in Hurdle Race                                             | Team                 | State                                                      | Sport                | Vijay Shinde                             |
| <b>3.</b> | competition                                                       | Team                 | State                                                      | Sport                | Adil Pathan                              |
| 4.        | Winner up in Relay<br>Boys competition                            | Individual           | State                                                      | Sport                | Gaurav Memane                            |
| 5.        | Runner up in Relay<br>Girls competition                           | Individual           | State                                                      | Sport                | Gauri Karande                            |
| 6.        | Runner up in Shot Put<br>Girls competition                        | Individual           | State                                                      | Sport                | Kirtika Ghode                            |
| 7.        | Runner up in Shot Put<br>Boys competition                         | Individual           | State                                                      | Sport                | Niranjan Rajput                          |
| 8.        | Runner up in Disc<br>Throw boys<br>competition                    | Individual           | State                                                      | Sport                | Niranjan Rajput                          |
| 9.        | Runner up in Disc<br>Throw Girls<br>competition                   | Individual           | State                                                      | Sport                | Kirtika Ghode                            |
| 10.       | Second Prize in Face<br>Painting Competition<br>at Vidhirang 2023 | Individual           | State                                                      | Cultural             | Onkar Surawase                           |

Dr. V V Chopade Sport Incharge

Section of Photographics of the College of the College

Principal
Principal
P. E. S. Modern College of Pharmacy
Sector No.21, Yamunanagar, Nigdi,
Pune - 411 044.

1. Runner up in Badminton double competition in academic year 2022-23