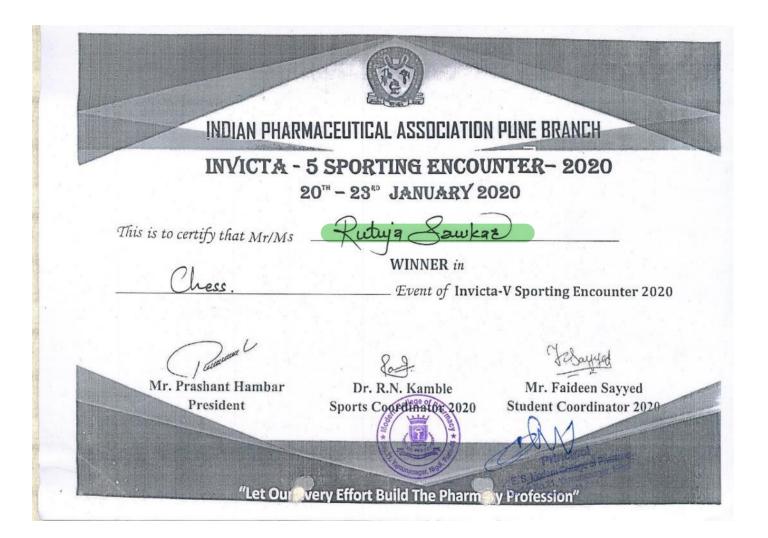

Dr. V V Chopade Sport Incharge

to College of Printing & St. College of Prin

Principal
P. E. S. Modern College of Pharmacy
Sector No.21, Yamunanagar, Nigdi,
Pune - 411 044.

Dr. P. D. Chaudhari

Principal

2. Winner in chess competition in academic year 2022-23

Dr. V V Chopade Sport Incharge

Dr. P. D. Chaudhari Principal

Principal
P. E. S. Modern College of Pharmacy
Sector No.21, Yamunanagar, Nigdi,
Pune - 411 044.

2. Winner in chess competition in academic year 2022-23