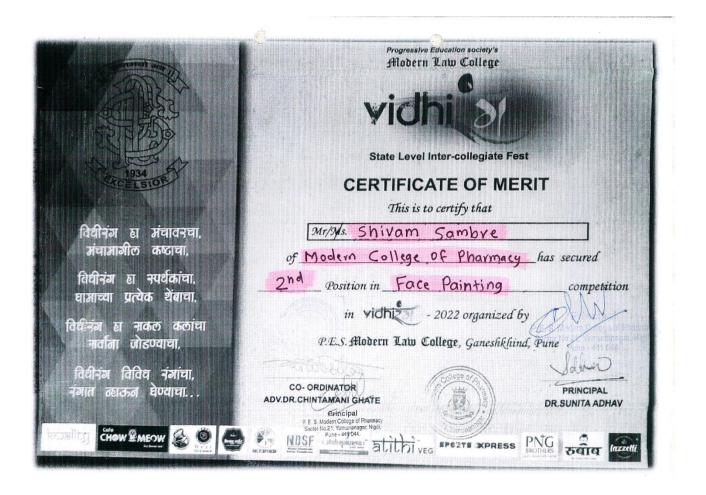

# **DVV Query**

**Item 5.3.1 of DVV query: 1**) "Provide e-copies of award letters and certificates for Runner up in Badminton double competition, Winner in Chess competition, Winner in Hurdle Race competition, Winner in Relay Boys state level Sports competition, Runner up in Relay Girls competition, Runner up in Shot Put Girls competition, Runner up in Disc Throw boys competition, Runner up in Disc Throw Girls competition, Second Prize in Face Painting Competition at Vidhirang 2023.

# **DVV** Clarification

**Item 5.3.1 of DVV response:** In response to the query, following have been provided

- 1). e-copies of award letters and certificates for Runner up in Badminton double competition, Winner in Chess competition, Winner in Hurdle Race competition, Winner in Relay Boys state level Sports competition, Runner up in Relay Girls competition, Runner up in Shot Put Girls competition, Runner up in Shot Put Boys competition, Runner up in Disc Throw boys competition, Runner up in Disc Throw Girls competition, Second Prize in Face Painting Competition at Vidhirang 2023.
- **2).** e-copies of award letters and certificates for sports/cultural activities at University/state/national level 2018-19, 2019-20, 2020-21, 2021-22, 2022-23

# List and links for e-copies of award letters & certificates as per demanded

| Sr No     | Name of the award/ medal                                          | Team /<br>Individual | University<br>/ State /<br>National /<br>Internatio<br>nal | Sports /<br>Cultural | Name of Students                         |
|-----------|-------------------------------------------------------------------|----------------------|------------------------------------------------------------|----------------------|------------------------------------------|
| 1.        | Runner up in Badminton double competition)                        | Team                 | State                                                      | Sport                | Shrikrushna<br>Wakude<br>Rohit Chaudhary |
| 2.        | Winner in Chess<br>competition                                    | Individual           | State                                                      | Sport                | Yogish Garhwani                          |
| 3.        | Winner in Hurdle Race                                             | Team                 | State                                                      | Sport                | Vijay Shinde                             |
| <b>3.</b> | competition                                                       | Team                 | State                                                      | Sport                | Adil Pathan                              |
| 4.        | Winner up in Relay<br>Boys competition                            | Individual           | State                                                      | Sport                | Gaurav Memane                            |
| 5.        | Runner up in Relay<br>Girls competition                           | Individual           | State                                                      | Sport                | Gauri Karande                            |
| 6.        | Runner up in Shot Put<br>Girls competition                        | Individual           | State                                                      | Sport                | Kirtika Ghode                            |
| 7.        | Runner up in Shot Put<br>Boys competition                         | Individual           | State                                                      | Sport                | Niranjan Rajput                          |
| 8.        | Runner up in Disc<br>Throw boys<br>competition                    | Individual           | State                                                      | Sport                | Niranjan Rajput                          |
| 9.        | Runner up in Disc<br>Throw Girls<br>competition                   | Individual           | State                                                      | Sport                | Kirtika Ghode                            |
| 10.       | Second Prize in Face<br>Painting Competition<br>at Vidhirang 2023 | Individual           | State                                                      | Cultural             | Onkar Surawase                           |

# List and links to e-copies of award letters & certificates in sports and cultural activities in the Academic Year 2022-23

|                                       | 1. Index for sports an                                      | nd cultural awar                                    | ds/ medals for       | · academic :                                     | year 2022-2              | 3                                           |
|---------------------------------------|-------------------------------------------------------------|-----------------------------------------------------|----------------------|--------------------------------------------------|--------------------------|---------------------------------------------|
| Sr No                                 | Name of the award/<br>medal                                 | e-copies of<br>award<br>letters and<br>certificates | Team /<br>Individual | Univers ity / State / Nationa l / Interna tional | Sports /<br>Cultura<br>l | Name of<br>Students                         |
| Sports awards Academic year 2022-23   |                                                             |                                                     |                      |                                                  |                          |                                             |
| 1.                                    | Runner up in<br>Badminton double<br>competition             | View e-<br>certificates                             | Team                 | State                                            | Sport                    | Shrikrushna<br>Wakude<br>Rohit<br>Chaudhary |
| 2.                                    | Winner in Chess competition                                 | View e-<br>certificate                              | Individual           | State                                            | Sport                    | Yogish<br>Garhwani                          |
| 3.                                    | Winner in Hurdle<br>Race competition                        | View e-<br>certificates                             | Team                 | State                                            | Sport                    | Vijay Shinde<br>Adil Pathan                 |
| 4.                                    | Winner up in Relay<br>Boys competition                      | View e-<br>certificate                              | Individual           | State                                            | Sport                    | Gaurav<br>Memane                            |
| 5.                                    | Runner up in Relay<br>Girls competition                     | View e-<br>certificate                              | Individual           | State                                            | Sport                    | Gauri<br>Karande                            |
| 6.                                    | Runner up in Shot<br>Put Girls<br>competition               | View e-<br>certificate                              | Individual           | State                                            | Sport                    | Kirtika<br>Ghode                            |
| 7.                                    | Runner up in Shot<br>Put Boys<br>competition                | View e-<br>certificate                              | Individual           | State                                            | Sport                    | Niranjan<br>Rajput                          |
| 8.                                    | Runner up in Disc<br>Throw boys<br>competition              | View e-<br>certificate                              | Individual           | State                                            | Sport                    | Niranjan<br>Rajput                          |
| 9.                                    | Runner up in Disc<br>Throw Girls<br>competition             | View e-<br>certificate                              | Individual           | State                                            | Sport                    | Kirtika<br>Ghode                            |
| Cultural awards Academic year 2022-23 |                                                             |                                                     |                      |                                                  |                          |                                             |
| 10.                                   | Second Prize in Face Painting Competition at Vidhirang 2023 | View e-<br>certificate                              | Individual           | State                                            | Cultural                 | Onkar<br>Surawase                           |
| 11.                                   | Second Prize in<br>Skit/Stage Play                          | View e-<br>certificate                              | Team                 | Universi<br>ty                                   | Cultural                 | Bhargav Jagtap<br>Nikhil Joshi<br>Vaibhavi  |