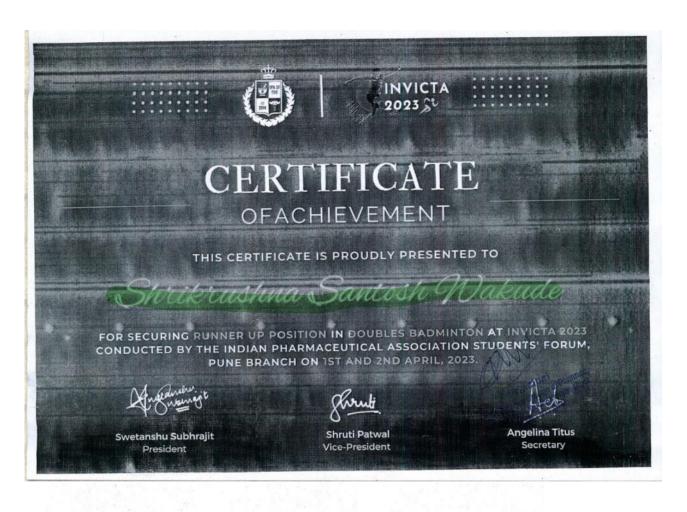

Dr. V V Chopade Sport Incharge

Section of Photographics of the College of the College

Principal
Principal
P. E. S. Modern College of Pharmacy
Sector No.21, Yamunanagar, Nigdi,
Pune - 411 044.

1. Runner up in Badminton double competition in academic year 2022-23

|  |  |  | Srushti  |
|--|--|--|----------|
|  |  |  | Sonawane |
|  |  |  | Kaustubh |
|  |  |  | Kulkarni |

Total award in 2022-23 = 9 + 12 = 21

1. Runner up in Badminton double competition in academic year 2022-23