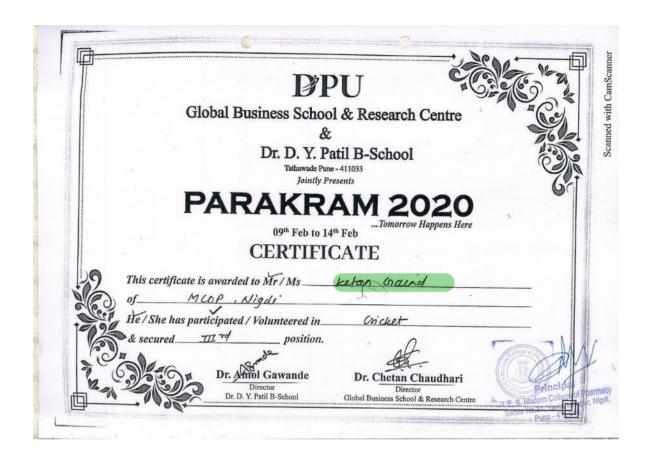

# List and links to e-copies of award letters & certificates in sports and cultural activities in the Academic Year 2022-23

|                                       | 1. Index for sports an                                      | nd cultural awar                                    | ds/ medals for       | · academic :                                     | year 2022-2              | 3                                           |
|---------------------------------------|-------------------------------------------------------------|-----------------------------------------------------|----------------------|--------------------------------------------------|--------------------------|---------------------------------------------|
| Sr No                                 | Name of the award/<br>medal                                 | e-copies of<br>award<br>letters and<br>certificates | Team /<br>Individual | Univers ity / State / Nationa l / Interna tional | Sports /<br>Cultura<br>l | Name of<br>Students                         |
| Sports awards Academic year 2022-23   |                                                             |                                                     |                      |                                                  |                          |                                             |
| 1.                                    | Runner up in<br>Badminton double<br>competition             | View e-<br>certificates                             | Team                 | State                                            | Sport                    | Shrikrushna<br>Wakude<br>Rohit<br>Chaudhary |
| 2.                                    | Winner in Chess competition                                 | View e-<br>certificate                              | Individual           | State                                            | Sport                    | Yogish<br>Garhwani                          |
| 3.                                    | Winner in Hurdle<br>Race competition                        | View e-<br>certificates                             | Team                 | State                                            | Sport                    | Vijay Shinde<br>Adil Pathan                 |
| 4.                                    | Winner up in Relay<br>Boys competition                      | View e-<br>certificate                              | Individual           | State                                            | Sport                    | Gaurav<br>Memane                            |
| 5.                                    | Runner up in Relay<br>Girls competition                     | View e-<br>certificate                              | Individual           | State                                            | Sport                    | Gauri<br>Karande                            |
| 6.                                    | Runner up in Shot<br>Put Girls<br>competition               | View e-<br>certificate                              | Individual           | State                                            | Sport                    | Kirtika<br>Ghode                            |
| 7.                                    | Runner up in Shot<br>Put Boys<br>competition                | View e-<br>certificate                              | Individual           | State                                            | Sport                    | Niranjan<br>Rajput                          |
| 8.                                    | Runner up in Disc<br>Throw boys<br>competition              | View e-<br>certificate                              | Individual           | State                                            | Sport                    | Niranjan<br>Rajput                          |
| 9.                                    | Runner up in Disc<br>Throw Girls<br>competition             | View e-<br>certificate                              | Individual           | State                                            | Sport                    | Kirtika<br>Ghode                            |
| Cultural awards Academic year 2022-23 |                                                             |                                                     |                      |                                                  |                          |                                             |
| 10.                                   | Second Prize in Face Painting Competition at Vidhirang 2023 | View e-<br>certificate                              | Individual           | State                                            | Cultural                 | Onkar<br>Surawase                           |
| 11.                                   | Second Prize in<br>Skit/Stage Play                          | View e-<br>certificate                              | Team                 | Universi<br>ty                                   | Cultural                 | Bhargav Jagtap<br>Nikhil Joshi<br>Vaibhavi  |

|  |  |  | Srushti  |
|--|--|--|----------|
|  |  |  | Sonawane |
|  |  |  | Kaustubh |
|  |  |  | Kulkarni |

Total award in 2022-23 = 9 + 12 = 21

1. Runner up in Badminton double competition in academic year 2022-23