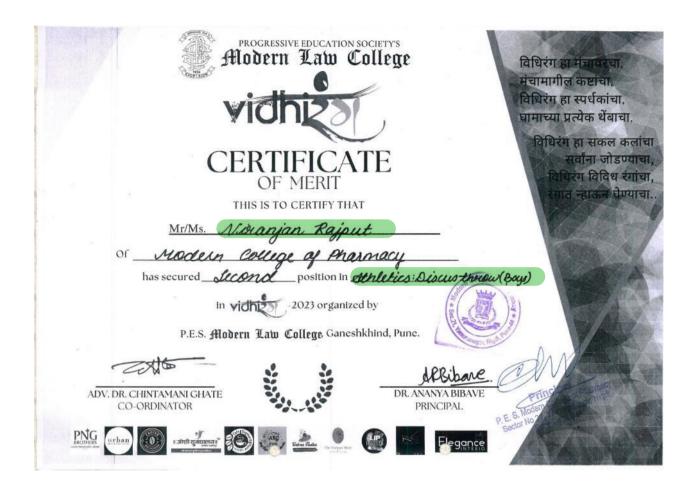

5. Runner up in relay girl's competition in academic year 2022-23

6. Runner up in shot put girl's competition in academic year 2022-23

7. Runner up in shot put boys competition in academic year 2022-23

8. Runner up in disc throw boys competition in academic year 2022-23

# List and links to e-copies of award letters & certificates in sports and cultural activities in the Academic Year 2022-23

|                                       | 1. Index for sports an                                      | nd cultural awar                                    | ds/ medals for       | · academic :                                     | year 2022-2              | 3                                           |
|---------------------------------------|-------------------------------------------------------------|-----------------------------------------------------|----------------------|--------------------------------------------------|--------------------------|---------------------------------------------|
| Sr No                                 | Name of the award/<br>medal                                 | e-copies of<br>award<br>letters and<br>certificates | Team /<br>Individual | Univers ity / State / Nationa l / Interna tional | Sports /<br>Cultura<br>l | Name of<br>Students                         |
| Sports awards Academic year 2022-23   |                                                             |                                                     |                      |                                                  |                          |                                             |
| 1.                                    | Runner up in<br>Badminton double<br>competition             | View e-<br>certificates                             | Team                 | State                                            | Sport                    | Shrikrushna<br>Wakude<br>Rohit<br>Chaudhary |
| 2.                                    | Winner in Chess competition                                 | View e-<br>certificate                              | Individual           | State                                            | Sport                    | Yogish<br>Garhwani                          |
| 3.                                    | Winner in Hurdle<br>Race competition                        | View e-<br>certificates                             | Team                 | State                                            | Sport                    | Vijay Shinde<br>Adil Pathan                 |
| 4.                                    | Winner up in Relay<br>Boys competition                      | View e-<br>certificate                              | Individual           | State                                            | Sport                    | Gaurav<br>Memane                            |
| 5.                                    | Runner up in Relay<br>Girls competition                     | View e-<br>certificate                              | Individual           | State                                            | Sport                    | Gauri<br>Karande                            |
| 6.                                    | Runner up in Shot<br>Put Girls<br>competition               | View e-<br>certificate                              | Individual           | State                                            | Sport                    | Kirtika<br>Ghode                            |
| 7.                                    | Runner up in Shot<br>Put Boys<br>competition                | View e-<br>certificate                              | Individual           | State                                            | Sport                    | Niranjan<br>Rajput                          |
| 8.                                    | Runner up in Disc<br>Throw boys<br>competition              | View e-<br>certificate                              | Individual           | State                                            | Sport                    | Niranjan<br>Rajput                          |
| 9.                                    | Runner up in Disc<br>Throw Girls<br>competition             | View e-<br>certificate                              | Individual           | State                                            | Sport                    | Kirtika<br>Ghode                            |
| Cultural awards Academic year 2022-23 |                                                             |                                                     |                      |                                                  |                          |                                             |
| 10.                                   | Second Prize in Face Painting Competition at Vidhirang 2023 | View e-<br>certificate                              | Individual           | State                                            | Cultural                 | Onkar<br>Surawase                           |
| 11.                                   | Second Prize in<br>Skit/Stage Play                          | View e-<br>certificate                              | Team                 | Universi<br>ty                                   | Cultural                 | Bhargav Jagtap<br>Nikhil Joshi<br>Vaibhavi  |