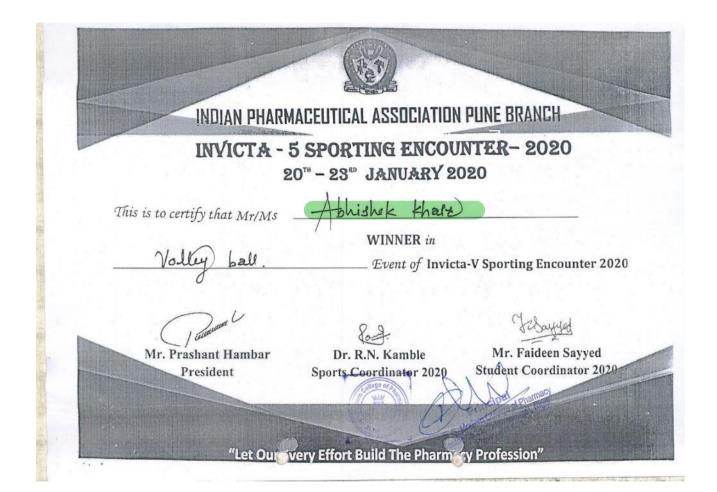

Dr. V V Chopade Sport Incharge

Section of Photographics of the College of the College

Principal
Principal
P. E. S. Modern College of Pharmacy
Sector No.21, Yamunanagar, Nigdi,
Pune - 411 044.

1. Runner up in Badminton double competition in academic year 2022-23

Dr. V V Chopade Sport Incharge

to College of Printing & St. College of Prin

Principal
P. E. S. Modern College of Pharmacy
Sector No.21, Yamunanagar, Nigdi,
Pune - 411 044.

Dr. P. D. Chaudhari

Principal

2. Winner in chess competition in academic year 2022-23