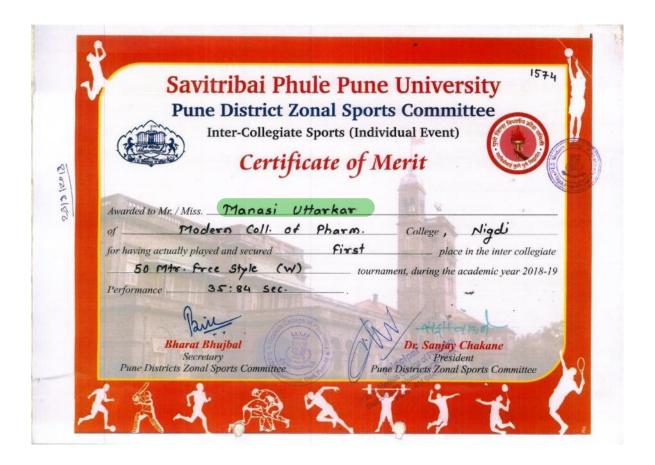

# List and links for e-copies of award letters & certificates as per demanded

| Sr No     | Name of the award/ medal                                          | Team /<br>Individual | University<br>/ State /<br>National /<br>Internatio<br>nal | Sports /<br>Cultural | Name of Students                         |
|-----------|-------------------------------------------------------------------|----------------------|------------------------------------------------------------|----------------------|------------------------------------------|
| 1.        | Runner up in Badminton double competition)                        | Team                 | State                                                      | Sport                | Shrikrushna<br>Wakude<br>Rohit Chaudhary |
| 2.        | Winner in Chess<br>competition                                    | Individual           | State                                                      | Sport                | Yogish Garhwani                          |
| 3.        | Winner in Hurdle Race                                             | Team                 | State                                                      | Sport                | Vijay Shinde                             |
| <b>3.</b> | competition                                                       | Team                 | State                                                      | Sport                | Adil Pathan                              |
| 4.        | Winner up in Relay<br>Boys competition                            | Individual           | State                                                      | Sport                | Gaurav Memane                            |
| 5.        | Runner up in Relay<br>Girls competition                           | Individual           | State                                                      | Sport                | Gauri Karande                            |
| 6.        | Runner up in Shot Put<br>Girls competition                        | Individual           | State                                                      | Sport                | Kirtika Ghode                            |
| 7.        | Runner up in Shot Put<br>Boys competition                         | Individual           | State                                                      | Sport                | Niranjan Rajput                          |
| 8.        | Runner up in Disc<br>Throw boys<br>competition                    | Individual           | State                                                      | Sport                | Niranjan Rajput                          |
| 9.        | Runner up in Disc<br>Throw Girls<br>competition                   | Individual           | State                                                      | Sport                | Kirtika Ghode                            |
| 10.       | Second Prize in Face<br>Painting Competition<br>at Vidhirang 2023 | Individual           | State                                                      | Cultural             | Onkar Surawase                           |

# List and links to e-copies of award letters & certificates in sports and cultural activities in the Academic Year 2022-23

|                                       | 1. Index for sports an                                      | nd cultural awar                                    | ds/ medals for       | · academic :                                     | year 2022-2              | 3                                           |
|---------------------------------------|-------------------------------------------------------------|-----------------------------------------------------|----------------------|--------------------------------------------------|--------------------------|---------------------------------------------|
| Sr No                                 | Name of the award/<br>medal                                 | e-copies of<br>award<br>letters and<br>certificates | Team /<br>Individual | Univers ity / State / Nationa l / Interna tional | Sports /<br>Cultura<br>l | Name of<br>Students                         |
| Sports awards Academic year 2022-23   |                                                             |                                                     |                      |                                                  |                          |                                             |
| 1.                                    | Runner up in<br>Badminton double<br>competition             | View e-<br>certificates                             | Team                 | State                                            | Sport                    | Shrikrushna<br>Wakude<br>Rohit<br>Chaudhary |
| 2.                                    | Winner in Chess competition                                 | View e-<br>certificate                              | Individual           | State                                            | Sport                    | Yogish<br>Garhwani                          |
| 3.                                    | Winner in Hurdle<br>Race competition                        | View e-<br>certificates                             | Team                 | State                                            | Sport                    | Vijay Shinde<br>Adil Pathan                 |
| 4.                                    | Winner up in Relay<br>Boys competition                      | View e-<br>certificate                              | Individual           | State                                            | Sport                    | Gaurav<br>Memane                            |
| 5.                                    | Runner up in Relay<br>Girls competition                     | View e-<br>certificate                              | Individual           | State                                            | Sport                    | Gauri<br>Karande                            |
| 6.                                    | Runner up in Shot<br>Put Girls<br>competition               | View e-<br>certificate                              | Individual           | State                                            | Sport                    | Kirtika<br>Ghode                            |
| 7.                                    | Runner up in Shot<br>Put Boys<br>competition                | View e-<br>certificate                              | Individual           | State                                            | Sport                    | Niranjan<br>Rajput                          |
| 8.                                    | Runner up in Disc<br>Throw boys<br>competition              | View e-<br>certificate                              | Individual           | State                                            | Sport                    | Niranjan<br>Rajput                          |
| 9.                                    | Runner up in Disc<br>Throw Girls<br>competition             | View e-<br>certificate                              | Individual           | State                                            | Sport                    | Kirtika<br>Ghode                            |
| Cultural awards Academic year 2022-23 |                                                             |                                                     |                      |                                                  |                          |                                             |
| 10.                                   | Second Prize in Face Painting Competition at Vidhirang 2023 | View e-<br>certificate                              | Individual           | State                                            | Cultural                 | Onkar<br>Surawase                           |
| 11.                                   | Second Prize in<br>Skit/Stage Play                          | View e-<br>certificate                              | Team                 | Universi<br>ty                                   | Cultural                 | Bhargav Jagtap<br>Nikhil Joshi<br>Vaibhavi  |