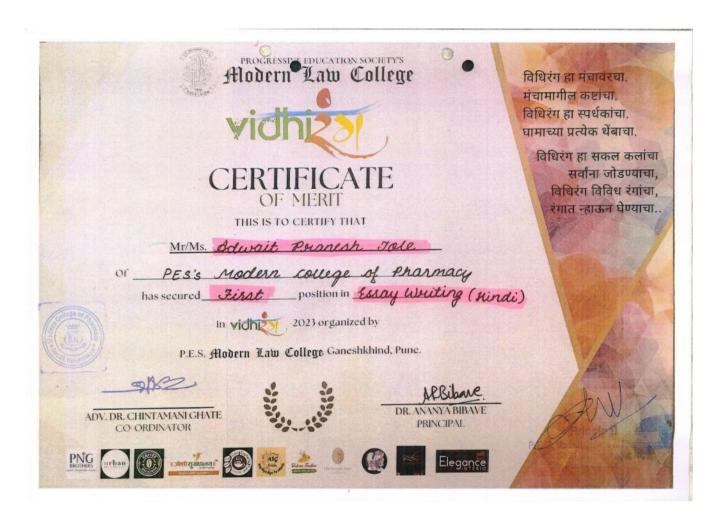

|     | Competition at<br>SwarRang 2022                                             |                                      |            |                |          | Deshmukh<br>Srushti<br>Sonawane<br>Osama Momin<br>Anish<br>Gaikwad |
|-----|-----------------------------------------------------------------------------|--------------------------------------|------------|----------------|----------|--------------------------------------------------------------------|
| 12. | First Prize in<br>Mehandi<br>Competition at<br>SwarRang 2022                | View e-<br>certificate               | Individual | Universi<br>ty | Cultural | Geetanjali<br>Bhale                                                |
| 13. | Second Prize in Essay Writing (Marathi) Competition in Vidhirang 2023       | View e-<br>certificate               | Individual | State          | Cultural | Vaishnavi<br>Atole                                                 |
| 14. | First Prize in Stand-<br>up comedy<br>Competition at<br>Vidhirang 2023      | View e-<br>certificate               | Individual | State          | Cultural | Bhargav Jagtap                                                     |
| 15. | Second Prize in Poster Making Competition at SwarRang 2022                  | View e-<br>certificate               | Individual | Universi<br>ty | Cultural | Akanksha<br>Bhandare                                               |
| 16. | First Prize in Essay<br>Writing (Hindi)<br>Competition in<br>Vidhirang 2023 | View e-<br>certificate               | Individual | State          | Cultural | Adwait Tole                                                        |
| 17. | Second Prize in Hair<br>& Make up<br>Competition at<br>Vidhirang 2023       | View e-<br>certificate               | Individual | State          | Cultural | Yashika<br>Rohida                                                  |
| 18. | Second Prize in<br>Rangoli<br>Competition at<br>Vidhirang 2023              | View e-<br>certificate               | Individual | State          | Cultural | Atharva Joshi                                                      |
| 19. | Second Prize in<br>Debate Competition<br>at SwarRang 2022                   | View e-<br>certificate               | Team       | Universi<br>ty | Cultural | Nikhil Joshi<br>Osama Momin                                        |
| 20. | Third Prize in Elocution Competition at SwarRang 2022                       | <u>View e-</u><br><u>certificate</u> | Individual | Universi<br>ty | Cultural | Vaishnavi<br>Atole                                                 |
| 21. | First Prize in<br>Skit/Stage Play<br>Competition at<br>Vidhirang 2023       | View e-<br>certificate               | Individual | State          | Cultural | Bhargav Jagtap<br>Anish<br>Gaikwad<br>Vaibhavi<br>Deshmukh         |