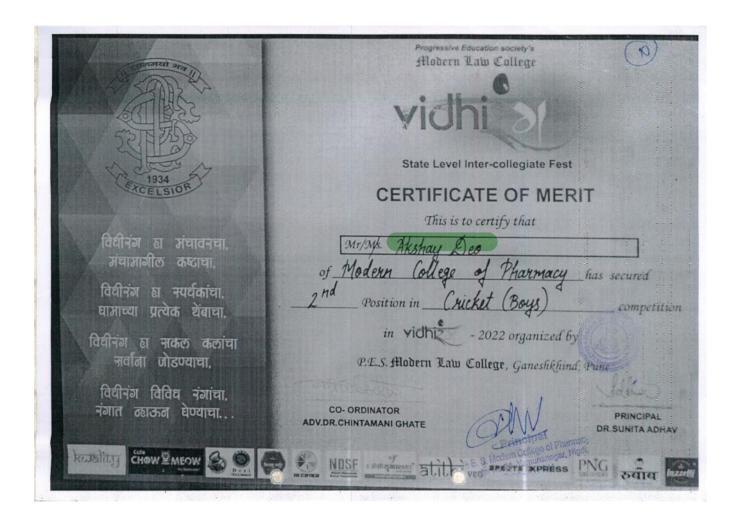

# 10. Second Prize in Face Painting Competition at Vidhirang 2023

# 1. Second Prize in Face Painting Competition at Vidhirang 2023

2. Second Prize in Skit/Stage Play Competition at SwarRang 2022-23

Conversion of certificate from Marathi to English on next page