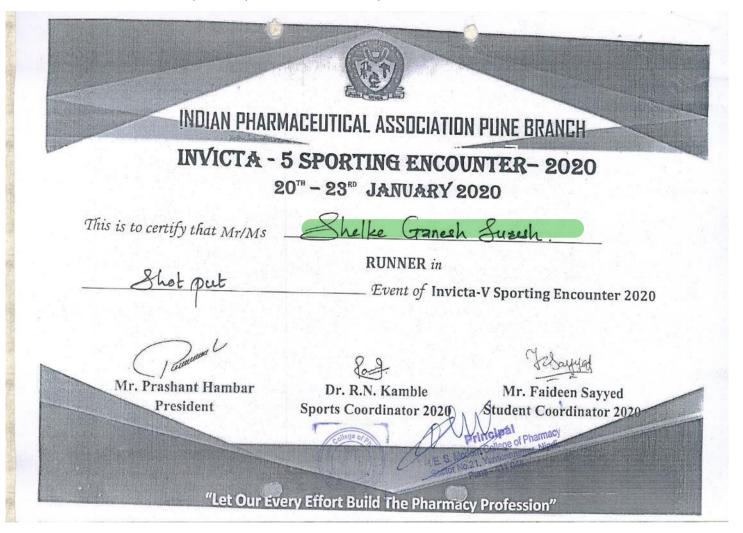

# List and links for e-copies of award letters & certificates as per demanded

| Sr No     | Name of the award/ medal                                          | Team /<br>Individual | University<br>/ State /<br>National /<br>Internatio<br>nal | Sports /<br>Cultural | Name of Students                         |
|-----------|-------------------------------------------------------------------|----------------------|------------------------------------------------------------|----------------------|------------------------------------------|
| 1.        | Runner up in Badminton double competition)                        | Team                 | State                                                      | Sport                | Shrikrushna<br>Wakude<br>Rohit Chaudhary |
| 2.        | Winner in Chess<br>competition                                    | Individual           | State                                                      | Sport                | Yogish Garhwani                          |
| 3.        | Winner in Hurdle Race                                             | Team                 | State                                                      | Sport                | Vijay Shinde                             |
| <b>3.</b> | competition                                                       | Team                 | State                                                      | Sport                | Adil Pathan                              |
| 4.        | Winner up in Relay<br>Boys competition                            | Individual           | State                                                      | Sport                | Gaurav Memane                            |
| 5.        | Runner up in Relay<br>Girls competition                           | Individual           | State                                                      | Sport                | Gauri Karande                            |
| 6.        | Runner up in Shot Put<br>Girls competition                        | Individual           | State                                                      | Sport                | Kirtika Ghode                            |
| 7.        | Runner up in Shot Put<br>Boys competition                         | Individual           | State                                                      | Sport                | Niranjan Rajput                          |
| 8.        | Runner up in Disc<br>Throw boys<br>competition                    | Individual           | State                                                      | Sport                | Niranjan Rajput                          |
| 9.        | Runner up in Disc<br>Throw Girls<br>competition                   | Individual           | State                                                      | Sport                | Kirtika Ghode                            |
| 10.       | Second Prize in Face<br>Painting Competition<br>at Vidhirang 2023 | Individual           | State                                                      | Cultural             | Onkar Surawase                           |

5. Runner up in relay girl's competition in academic year 2022-23

6. Runner up in shot put girl's competition in academic year 2022-23

7. Runner up in shot put boys competition in academic year 2022-23

8. Runner up in disc throw boys competition in academic year 2022-23