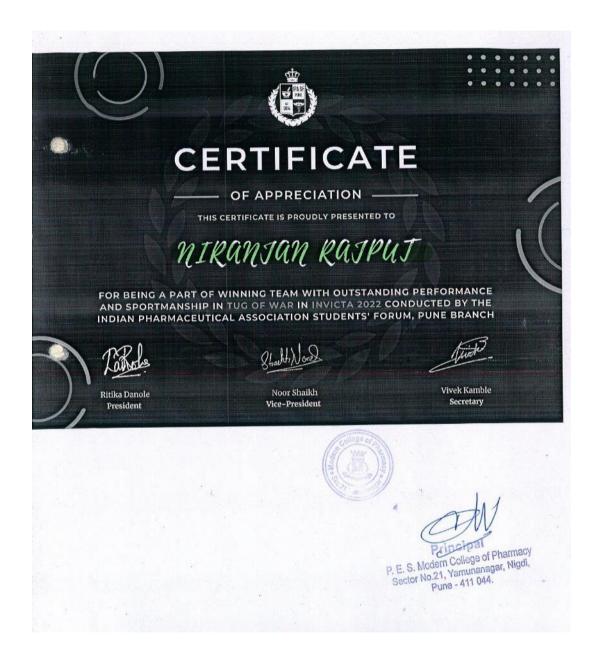

5. Runner up in relay girl's competition in academic year 2022-23

6. Runner up in shot put girl's competition in academic year 2022-23

7. Runner up in shot put boys competition in academic year 2022-23

8. Runner up in disc throw boys competition in academic year 2022-23

4. Winner in relay boy's competition in academic year 2022-23

5. Runner up in relay girl's competition in academic year 2022-23

6. Runner up in shot put girl's competition in academic year 2022-23

7. Runner up in shot put boys competition in academic year 2022-23