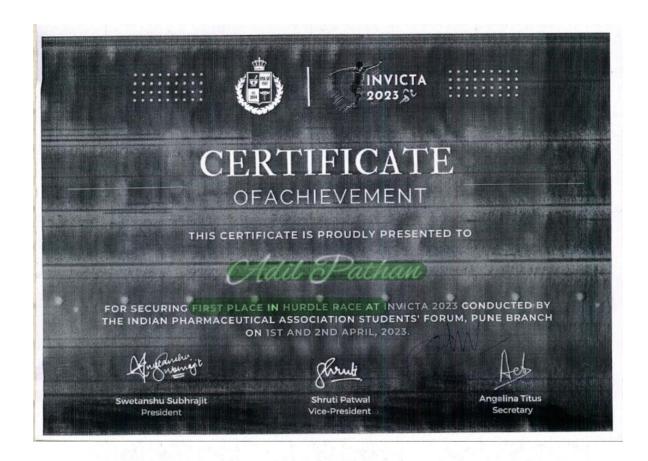

Dr. V V Chopade
Sport Incharge

Principal

Principal

P. E. S. Modern College of Pharmacy
Sector No.21, Yamunanagar, Nigdi,
Pune - 411 044.

3. Winner in hurdle race competition in academic year 2022-23

Dr. V V Chopade Sport Incharge

# List and links to e-copies of award letters & certificates in sports and cultural activities in the Academic Year 2022-23

|                                       | 1. Index for sports an                                      | nd cultural awar                                    | ds/ medals for       | · academic :                                     | year 2022-2              | 3                                           |
|---------------------------------------|-------------------------------------------------------------|-----------------------------------------------------|----------------------|--------------------------------------------------|--------------------------|---------------------------------------------|
| Sr No                                 | Name of the award/<br>medal                                 | e-copies of<br>award<br>letters and<br>certificates | Team /<br>Individual | Univers ity / State / Nationa l / Interna tional | Sports /<br>Cultura<br>l | Name of<br>Students                         |
| Sports awards Academic year 2022-23   |                                                             |                                                     |                      |                                                  |                          |                                             |
| 1.                                    | Runner up in<br>Badminton double<br>competition             | View e-<br>certificates                             | Team                 | State                                            | Sport                    | Shrikrushna<br>Wakude<br>Rohit<br>Chaudhary |
| 2.                                    | Winner in Chess competition                                 | View e-<br>certificate                              | Individual           | State                                            | Sport                    | Yogish<br>Garhwani                          |
| 3.                                    | Winner in Hurdle<br>Race competition                        | View e-<br>certificates                             | Team                 | State                                            | Sport                    | Vijay Shinde<br>Adil Pathan                 |
| 4.                                    | Winner up in Relay<br>Boys competition                      | View e-<br>certificate                              | Individual           | State                                            | Sport                    | Gaurav<br>Memane                            |
| 5.                                    | Runner up in Relay<br>Girls competition                     | View e-<br>certificate                              | Individual           | State                                            | Sport                    | Gauri<br>Karande                            |
| 6.                                    | Runner up in Shot<br>Put Girls<br>competition               | View e-<br>certificate                              | Individual           | State                                            | Sport                    | Kirtika<br>Ghode                            |
| 7.                                    | Runner up in Shot<br>Put Boys<br>competition                | View e-<br>certificate                              | Individual           | State                                            | Sport                    | Niranjan<br>Rajput                          |
| 8.                                    | Runner up in Disc<br>Throw boys<br>competition              | View e-<br>certificate                              | Individual           | State                                            | Sport                    | Niranjan<br>Rajput                          |
| 9.                                    | Runner up in Disc<br>Throw Girls<br>competition             | View e-<br>certificate                              | Individual           | State                                            | Sport                    | Kirtika<br>Ghode                            |
| Cultural awards Academic year 2022-23 |                                                             |                                                     |                      |                                                  |                          |                                             |
| 10.                                   | Second Prize in Face Painting Competition at Vidhirang 2023 | View e-<br>certificate                              | Individual           | State                                            | Cultural                 | Onkar<br>Surawase                           |
| 11.                                   | Second Prize in<br>Skit/Stage Play                          | View e-<br>certificate                              | Team                 | Universi<br>ty                                   | Cultural                 | Bhargav Jagtap<br>Nikhil Joshi<br>Vaibhavi  |

3. Winner in hurdle race competition in academic year 2022-23

Dr. V V Chopade Sport Incharge

College of Pharmager, Miles

Dr. B. D. Chaudhari Principal

Principal
P. E. S. Modern College of Pharmacy
Sector No.21, Yamunanagar, Nigdi,
Pune - 411 044.