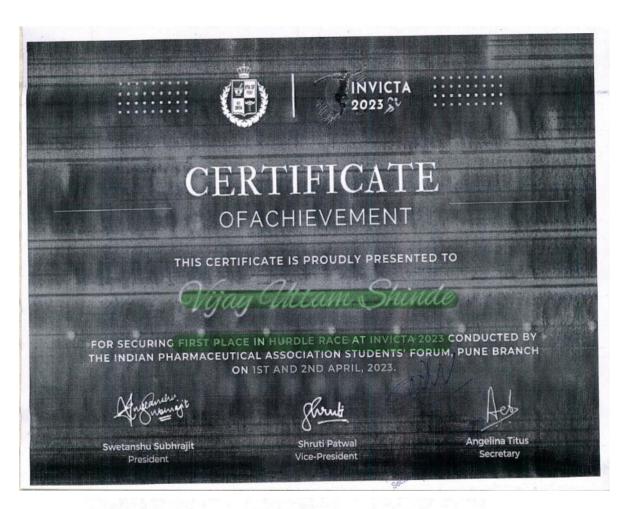

Dr. V V Chopade
Sport Incharge

Principal

Principal

P. E. S. Modern College of Pharmacy
Sector No.21, Yamunanagar, Nigdi,
Pune - 411 044.

3. Winner in hurdle race competition in academic year 2022-23

Dr. V V Chopade Sport Incharge

3. Winner in hurdle race competition in academic year 2022-23

Dr. V V Chopade Sport Incharge

College of Pharmager, Miles

Dr. B. D. Chaudhari Principal

Principal
P. E. S. Modern College of Pharmacy
Sector No.21, Yamunanagar, Nigdi,
Pune - 411 044.