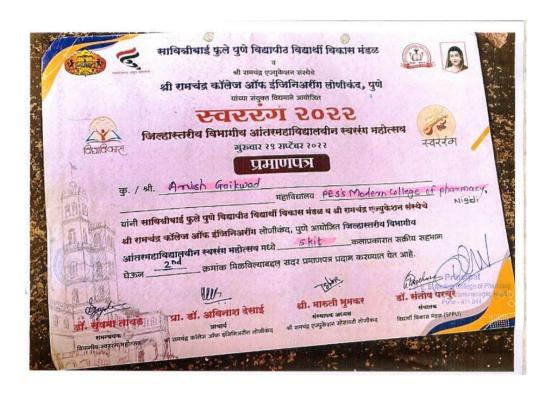

# 1. Second Prize in Face Painting Competition at Vidhirang 2023

2. Second Prize in Skit/Stage Play Competition at SwarRang 2022-23

Conversion of certificate from Marathi to English on next page

### CERTIFICATE

Mr./Miss. Shrustri Sonawane & Group (Bhargav Jagtap) from PES Modern College of Pharmacy has 2 nd position in Skit/Stage Play competition at the Swarrang Mahotsav organised by Savitribai Phule Pune University Board of Student Development and Shree Ramachandra Education Trust, Shree Ramachandra College of Engineering Lonikand, Pune.

Prof Dr. Sushma Tayade Prof Dr. Avinash Desai Shree. Maruti Bhumkar Dr. Santosh Parchure
Co-ordinator Principal President Director

Dr.P.D. Chaudhari
Principal
Principa

STRIVING TOWARDS EXCELLENCE FOREVER