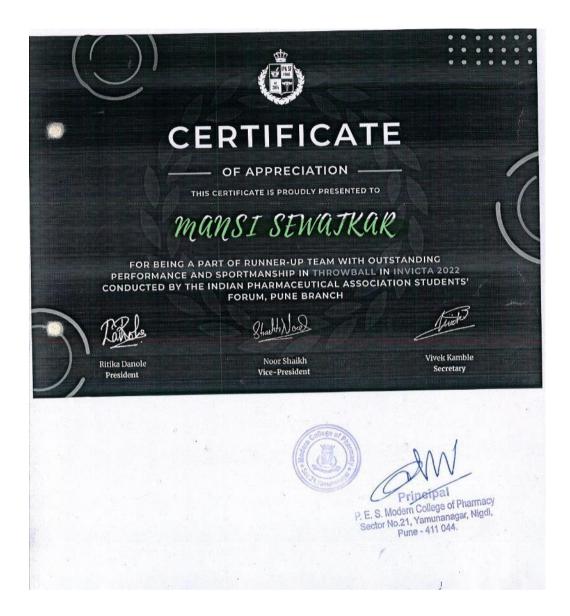

|     | Competition at<br>SwarRang 2022                                             |                                      |            |                |          | Deshmukh<br>Srushti<br>Sonawane<br>Osama Momin<br>Anish<br>Gaikwad |
|-----|-----------------------------------------------------------------------------|--------------------------------------|------------|----------------|----------|--------------------------------------------------------------------|
| 12. | First Prize in<br>Mehandi<br>Competition at<br>SwarRang 2022                | View e-<br>certificate               | Individual | Universi<br>ty | Cultural | Geetanjali<br>Bhale                                                |
| 13. | Second Prize in Essay Writing (Marathi) Competition in Vidhirang 2023       | View e-<br>certificate               | Individual | State          | Cultural | Vaishnavi<br>Atole                                                 |
| 14. | First Prize in Stand-<br>up comedy<br>Competition at<br>Vidhirang 2023      | View e-<br>certificate               | Individual | State          | Cultural | Bhargav Jagtap                                                     |
| 15. | Second Prize in Poster Making Competition at SwarRang 2022                  | View e-<br>certificate               | Individual | Universi<br>ty | Cultural | Akanksha<br>Bhandare                                               |
| 16. | First Prize in Essay<br>Writing (Hindi)<br>Competition in<br>Vidhirang 2023 | View e-<br>certificate               | Individual | State          | Cultural | Adwait Tole                                                        |
| 17. | Second Prize in Hair<br>& Make up<br>Competition at<br>Vidhirang 2023       | View e-<br>certificate               | Individual | State          | Cultural | Yashika<br>Rohida                                                  |
| 18. | Second Prize in<br>Rangoli<br>Competition at<br>Vidhirang 2023              | View e-<br>certificate               | Individual | State          | Cultural | Atharva Joshi                                                      |
| 19. | Second Prize in<br>Debate Competition<br>at SwarRang 2022                   | View e-<br>certificate               | Team       | Universi<br>ty | Cultural | Nikhil Joshi<br>Osama Momin                                        |
| 20. | Third Prize in Elocution Competition at SwarRang 2022                       | <u>View e-</u><br><u>certificate</u> | Individual | Universi<br>ty | Cultural | Vaishnavi<br>Atole                                                 |
| 21. | First Prize in<br>Skit/Stage Play<br>Competition at<br>Vidhirang 2023       | View e-<br>certificate               | Individual | State          | Cultural | Bhargav Jagtap<br>Anish<br>Gaikwad<br>Vaibhavi<br>Deshmukh         |

|  |  |  | Srushti  |
|--|--|--|----------|
|  |  |  | Sonawane |
|  |  |  | Kaustubh |
|  |  |  | Kulkarni |

Total award in 2022-23 = 9 + 12 = 21

1. Runner up in Badminton double competition in academic year 2022-23