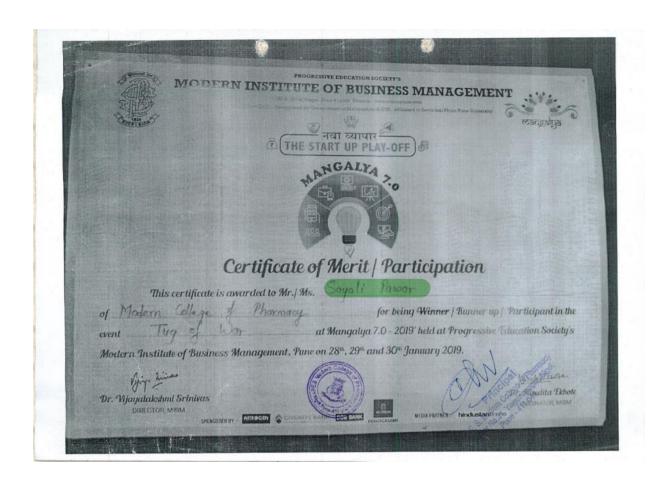

# 1. Second Prize in Face Painting Competition at Vidhirang 2023

2. Second Prize in Skit/Stage Play Competition at SwarRang 2022-23

Conversion of certificate from Marathi to English on next page