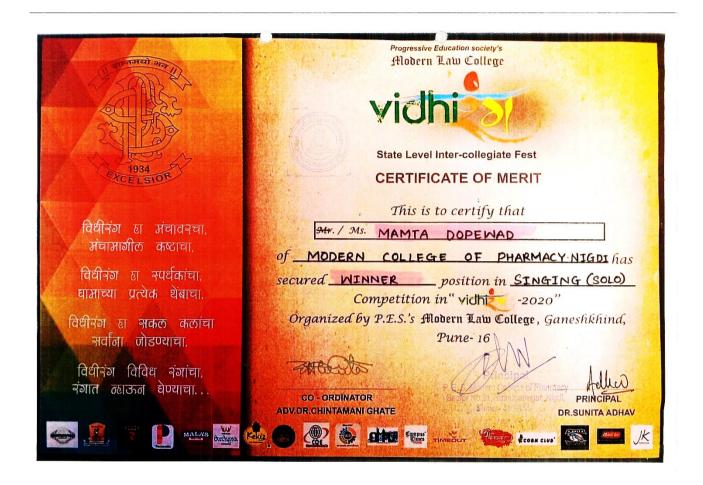

# List and links for e-copies of award letters & certificates as per demanded

| Sr No     | Name of the award/ medal                                          | Team /<br>Individual | University<br>/ State /<br>National /<br>Internatio<br>nal | Sports /<br>Cultural | Name of Students                         |
|-----------|-------------------------------------------------------------------|----------------------|------------------------------------------------------------|----------------------|------------------------------------------|
| 1.        | Runner up in Badminton double competition)                        | Team                 | State                                                      | Sport                | Shrikrushna<br>Wakude<br>Rohit Chaudhary |
| 2.        | Winner in Chess<br>competition                                    | Individual           | State                                                      | Sport                | Yogish Garhwani                          |
| 3.        | Winner in Hurdle Race                                             | Team                 | State                                                      | Sport                | Vijay Shinde                             |
| <b>3.</b> | competition                                                       | Team                 | State                                                      | Sport                | Adil Pathan                              |
| 4.        | Winner up in Relay<br>Boys competition                            | Individual           | State                                                      | Sport                | Gaurav Memane                            |
| 5.        | Runner up in Relay<br>Girls competition                           | Individual           | State                                                      | Sport                | Gauri Karande                            |
| 6.        | Runner up in Shot Put<br>Girls competition                        | Individual           | State                                                      | Sport                | Kirtika Ghode                            |
| 7.        | Runner up in Shot Put<br>Boys competition                         | Individual           | State                                                      | Sport                | Niranjan Rajput                          |
| 8.        | Runner up in Disc<br>Throw boys<br>competition                    | Individual           | State                                                      | Sport                | Niranjan Rajput                          |
| 9.        | Runner up in Disc<br>Throw Girls<br>competition                   | Individual           | State                                                      | Sport                | Kirtika Ghode                            |
| 10.       | Second Prize in Face<br>Painting Competition<br>at Vidhirang 2023 | Individual           | State                                                      | Cultural             | Onkar Surawase                           |