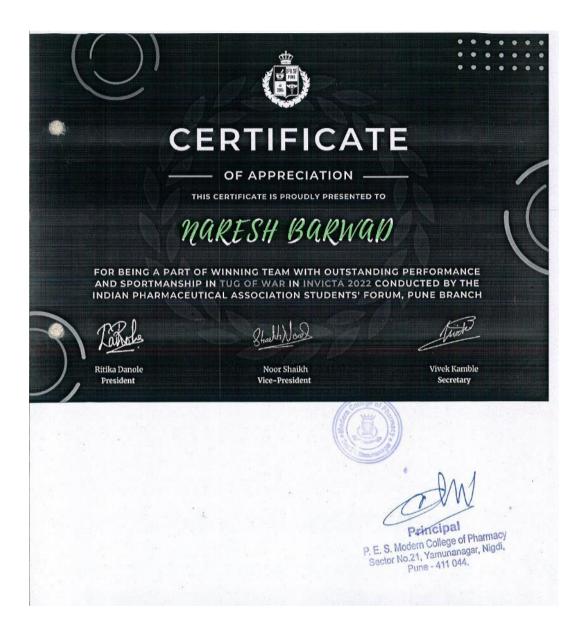

# List and links to e-copies of award letters & certificates in sports and cultural activities in the Academic Year 2022-23

|                                       | 1. Index for sports an                                      | nd cultural awar                                    | ds/ medals for       | · academic :                                     | year 2022-2              | 3                                           |
|---------------------------------------|-------------------------------------------------------------|-----------------------------------------------------|----------------------|--------------------------------------------------|--------------------------|---------------------------------------------|
| Sr No                                 | Name of the award/<br>medal                                 | e-copies of<br>award<br>letters and<br>certificates | Team /<br>Individual | Univers ity / State / Nationa l / Interna tional | Sports /<br>Cultura<br>l | Name of<br>Students                         |
| Sports awards Academic year 2022-23   |                                                             |                                                     |                      |                                                  |                          |                                             |
| 1.                                    | Runner up in<br>Badminton double<br>competition             | View e-<br>certificates                             | Team                 | State                                            | Sport                    | Shrikrushna<br>Wakude<br>Rohit<br>Chaudhary |
| 2.                                    | Winner in Chess competition                                 | View e-<br>certificate                              | Individual           | State                                            | Sport                    | Yogish<br>Garhwani                          |
| 3.                                    | Winner in Hurdle<br>Race competition                        | View e-<br>certificates                             | Team                 | State                                            | Sport                    | Vijay Shinde<br>Adil Pathan                 |
| 4.                                    | Winner up in Relay<br>Boys competition                      | View e-<br>certificate                              | Individual           | State                                            | Sport                    | Gaurav<br>Memane                            |
| 5.                                    | Runner up in Relay<br>Girls competition                     | View e-<br>certificate                              | Individual           | State                                            | Sport                    | Gauri<br>Karande                            |
| 6.                                    | Runner up in Shot<br>Put Girls<br>competition               | View e-<br>certificate                              | Individual           | State                                            | Sport                    | Kirtika<br>Ghode                            |
| 7.                                    | Runner up in Shot<br>Put Boys<br>competition                | View e-<br>certificate                              | Individual           | State                                            | Sport                    | Niranjan<br>Rajput                          |
| 8.                                    | Runner up in Disc<br>Throw boys<br>competition              | View e-<br>certificate                              | Individual           | State                                            | Sport                    | Niranjan<br>Rajput                          |
| 9.                                    | Runner up in Disc<br>Throw Girls<br>competition             | View e-<br>certificate                              | Individual           | State                                            | Sport                    | Kirtika<br>Ghode                            |
| Cultural awards Academic year 2022-23 |                                                             |                                                     |                      |                                                  |                          |                                             |
| 10.                                   | Second Prize in Face Painting Competition at Vidhirang 2023 | View e-<br>certificate                              | Individual           | State                                            | Cultural                 | Onkar<br>Surawase                           |
| 11.                                   | Second Prize in<br>Skit/Stage Play                          | View e-<br>certificate                              | Team                 | Universi<br>ty                                   | Cultural                 | Bhargav Jagtap<br>Nikhil Joshi<br>Vaibhavi  |

|     | Competition at<br>SwarRang 2022                                             |                                      |            |                |          | Deshmukh<br>Srushti<br>Sonawane<br>Osama Momin<br>Anish<br>Gaikwad |
|-----|-----------------------------------------------------------------------------|--------------------------------------|------------|----------------|----------|--------------------------------------------------------------------|
| 12. | First Prize in<br>Mehandi<br>Competition at<br>SwarRang 2022                | View e-<br>certificate               | Individual | Universi<br>ty | Cultural | Geetanjali<br>Bhale                                                |
| 13. | Second Prize in Essay Writing (Marathi) Competition in Vidhirang 2023       | View e-<br>certificate               | Individual | State          | Cultural | Vaishnavi<br>Atole                                                 |
| 14. | First Prize in Stand-<br>up comedy<br>Competition at<br>Vidhirang 2023      | View e-<br>certificate               | Individual | State          | Cultural | Bhargav Jagtap                                                     |
| 15. | Second Prize in Poster Making Competition at SwarRang 2022                  | View e-<br>certificate               | Individual | Universi<br>ty | Cultural | Akanksha<br>Bhandare                                               |
| 16. | First Prize in Essay<br>Writing (Hindi)<br>Competition in<br>Vidhirang 2023 | View e-<br>certificate               | Individual | State          | Cultural | Adwait Tole                                                        |
| 17. | Second Prize in Hair<br>& Make up<br>Competition at<br>Vidhirang 2023       | View e-<br>certificate               | Individual | State          | Cultural | Yashika<br>Rohida                                                  |
| 18. | Second Prize in<br>Rangoli<br>Competition at<br>Vidhirang 2023              | View e-<br>certificate               | Individual | State          | Cultural | Atharva Joshi                                                      |
| 19. | Second Prize in<br>Debate Competition<br>at SwarRang 2022                   | View e-<br>certificate               | Team       | Universi<br>ty | Cultural | Nikhil Joshi<br>Osama Momin                                        |
| 20. | Third Prize in Elocution Competition at SwarRang 2022                       | <u>View e-</u><br><u>certificate</u> | Individual | Universi<br>ty | Cultural | Vaishnavi<br>Atole                                                 |
| 21. | First Prize in<br>Skit/Stage Play<br>Competition at<br>Vidhirang 2023       | View e-<br>certificate               | Individual | State          | Cultural | Bhargav Jagtap<br>Anish<br>Gaikwad<br>Vaibhavi<br>Deshmukh         |