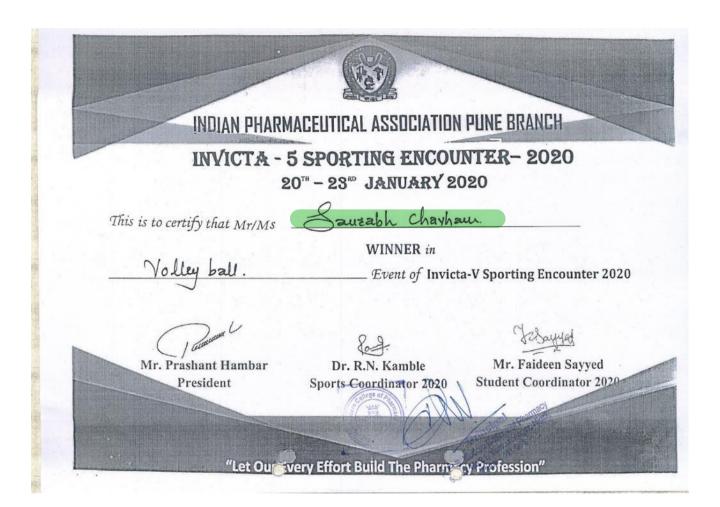

to the state of th

Dr. B. D. Chaudhari Principal

Principal
P.E.S. Modern College of Pharmacy
Sector No.21, Yamunanagar, Nigdi,
Pune - 411 044.

4. Winner in relay boy's competition in academic year 2022-23

4. Winner in relay boy's competition in academic year 2022-23

5. Runner up in relay girl's competition in academic year 2022-23

6. Runner up in shot put girl's competition in academic year 2022-23

7. Runner up in shot put boys competition in academic year 2022-23