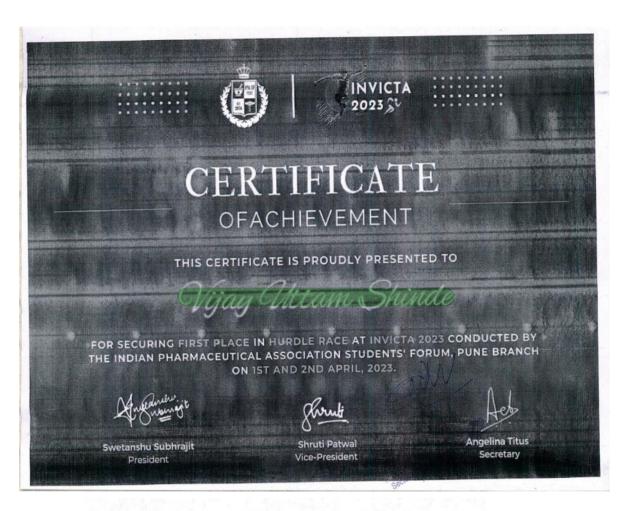

Dr. V V Chopade
Sport Incharge

Principal

Principal

P. E. S. Modern College of Pharmacy
Sector No.21, Yamunanagar, Nigdi,
Pune - 411 044.

3. Winner in hurdle race competition in academic year 2022-23

Dr. V V Chopade Sport Incharge

3. Winner in hurdle race competition in academic year 2022-23

Dr. V V Chopade Sport Incharge

College of Pharmager, Miles

Dr. B. D. Chaudhari Principal

Principal
P. E. S. Modern College of Pharmacy
Sector No.21, Yamunanagar, Nigdi,
Pune - 411 044.