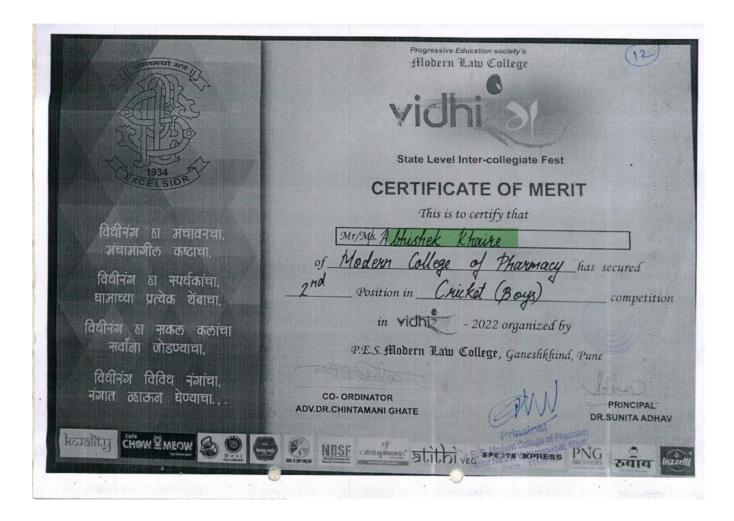

# 10. Second Prize in Face Painting Competition at Vidhirang 2023

# 1. Second Prize in Face Painting Competition at Vidhirang 2023

2. Second Prize in Skit/Stage Play Competition at SwarRang 2022-23

Conversion of certificate from Marathi to English on next page