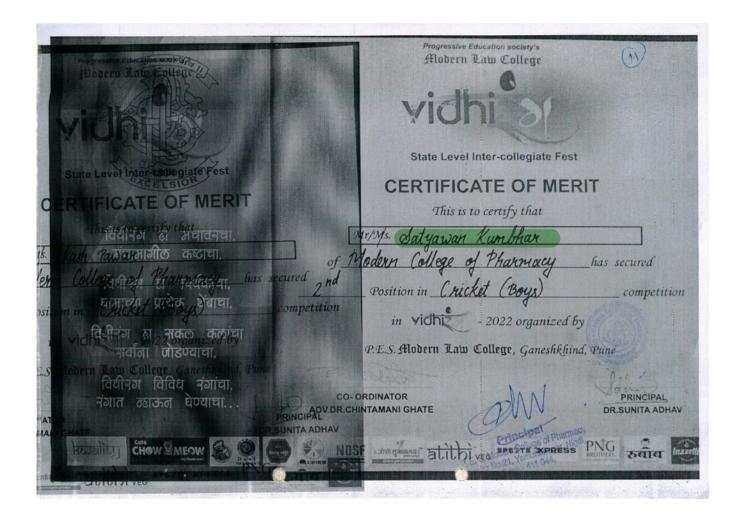

# 10. Second Prize in Face Painting Competition at Vidhirang 2023

# 1. Second Prize in Face Painting Competition at Vidhirang 2023

2. Second Prize in Skit/Stage Play Competition at SwarRang 2022-23

Conversion of certificate from Marathi to English on next page