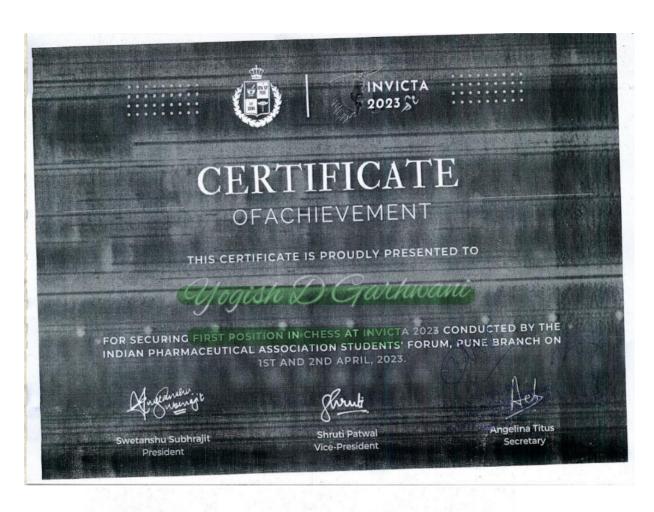

Dr. V V Chopade Sport Incharge

to College of Printing & St. College of Prin

Principal
P. E. S. Modern College of Pharmacy
Sector No.21, Yamunanagar, Nigdi,
Pune - 411 044.

Dr. P. D. Chaudhari

Principal

2. Winner in chess competition in academic year 2022-23

Dr. V V Chopade Sport Incharge

Dr. P. D. Chaudhari Principal

Principal
P. E. S. Modern College of Pharmacy
Sector No.21, Yamunanagar, Nigdi,
Pune - 411 044.

2. Winner in chess competition in academic year 2022-23