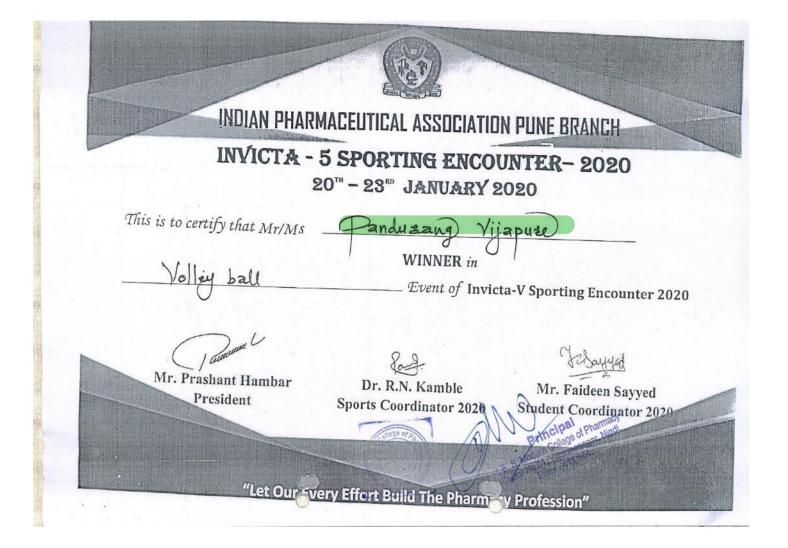

5. Runner up in relay girl's competition in academic year 2022-23

6. Runner up in shot put girl's competition in academic year 2022-23

7. Runner up in shot put boys competition in academic year 2022-23

8. Runner up in disc throw boys competition in academic year 2022-23

4. Winner in relay boy's competition in academic year 2022-23

5. Runner up in relay girl's competition in academic year 2022-23

6. Runner up in shot put girl's competition in academic year 2022-23

7. Runner up in shot put boys competition in academic year 2022-23