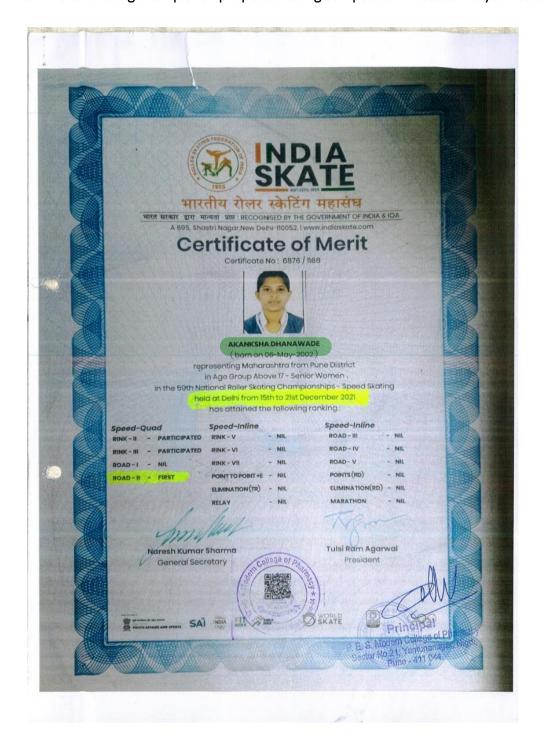

5. Runner up in relay girl's competition in academic year 2022-23

6. Runner up in shot put girl's competition in academic year 2022-23

7. Runner up in shot put boys competition in academic year 2022-23

8. Runner up in disc throw boys competition in academic year 2022-23

9. Runner up in disc throw girls competition in academic year 2022-23