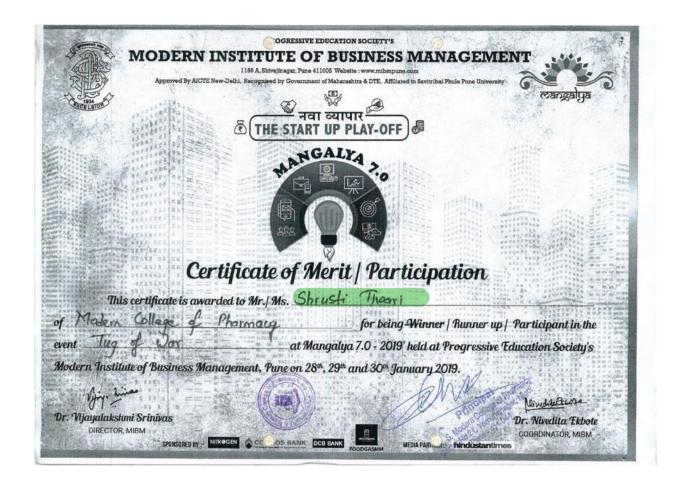

# 10. Second Prize in Face Painting Competition at Vidhirang 2023

# 1. Second Prize in Face Painting Competition at Vidhirang 2023

2. Second Prize in Skit/Stage Play Competition at SwarRang 2022-23

Conversion of certificate from Marathi to English on next page