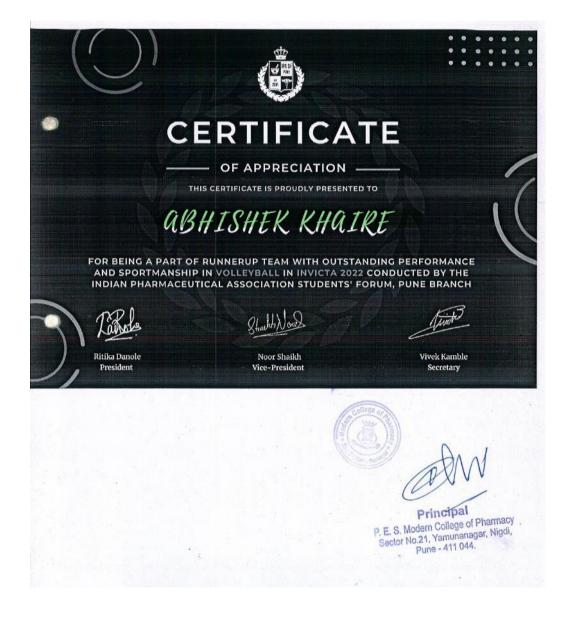

# List and links to e-copies of award letters & certificates in sports and cultural activities in the Academic Year 2022-23

|                                       | 1. Index for sports an                                      | nd cultural awar                                    | ds/ medals for       | · academic :                                     | year 2022-2              | 3                                           |
|---------------------------------------|-------------------------------------------------------------|-----------------------------------------------------|----------------------|--------------------------------------------------|--------------------------|---------------------------------------------|
| Sr No                                 | Name of the award/<br>medal                                 | e-copies of<br>award<br>letters and<br>certificates | Team /<br>Individual | Univers ity / State / Nationa l / Interna tional | Sports /<br>Cultura<br>l | Name of<br>Students                         |
| Sports awards Academic year 2022-23   |                                                             |                                                     |                      |                                                  |                          |                                             |
| 1.                                    | Runner up in<br>Badminton double<br>competition             | View e-<br>certificates                             | Team                 | State                                            | Sport                    | Shrikrushna<br>Wakude<br>Rohit<br>Chaudhary |
| 2.                                    | Winner in Chess competition                                 | View e-<br>certificate                              | Individual           | State                                            | Sport                    | Yogish<br>Garhwani                          |
| 3.                                    | Winner in Hurdle<br>Race competition                        | View e-<br>certificates                             | Team                 | State                                            | Sport                    | Vijay Shinde<br>Adil Pathan                 |
| 4.                                    | Winner up in Relay<br>Boys competition                      | View e-<br>certificate                              | Individual           | State                                            | Sport                    | Gaurav<br>Memane                            |
| 5.                                    | Runner up in Relay<br>Girls competition                     | View e-<br>certificate                              | Individual           | State                                            | Sport                    | Gauri<br>Karande                            |
| 6.                                    | Runner up in Shot<br>Put Girls<br>competition               | View e-<br>certificate                              | Individual           | State                                            | Sport                    | Kirtika<br>Ghode                            |
| 7.                                    | Runner up in Shot<br>Put Boys<br>competition                | View e-<br>certificate                              | Individual           | State                                            | Sport                    | Niranjan<br>Rajput                          |
| 8.                                    | Runner up in Disc<br>Throw boys<br>competition              | View e-<br>certificate                              | Individual           | State                                            | Sport                    | Niranjan<br>Rajput                          |
| 9.                                    | Runner up in Disc<br>Throw Girls<br>competition             | View e-<br>certificate                              | Individual           | State                                            | Sport                    | Kirtika<br>Ghode                            |
| Cultural awards Academic year 2022-23 |                                                             |                                                     |                      |                                                  |                          |                                             |
| 10.                                   | Second Prize in Face Painting Competition at Vidhirang 2023 | View e-<br>certificate                              | Individual           | State                                            | Cultural                 | Onkar<br>Surawase                           |
| 11.                                   | Second Prize in<br>Skit/Stage Play                          | View e-<br>certificate                              | Team                 | Universi<br>ty                                   | Cultural                 | Bhargav Jagtap<br>Nikhil Joshi<br>Vaibhavi  |