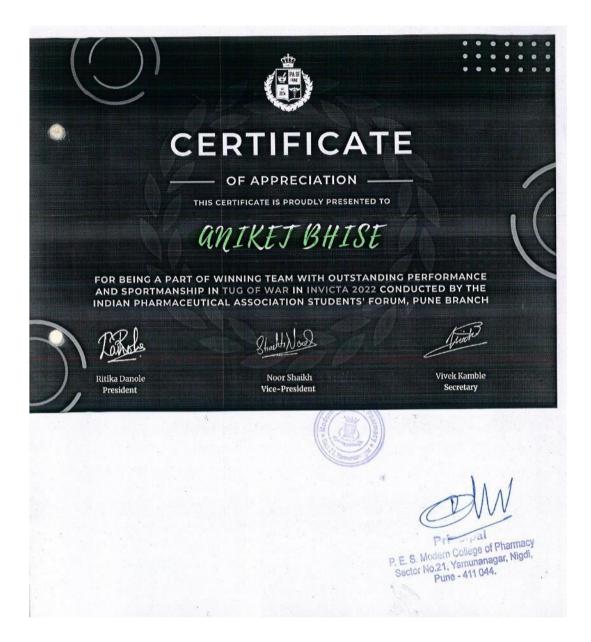

# List and links to e-copies of award letters & certificates in sports and cultural activities in the Academic Year 2022-23

|                                       | 1. Index for sports an                                      | nd cultural awar                                    | ds/ medals for       | · academic :                                     | year 2022-2              | 3                                           |
|---------------------------------------|-------------------------------------------------------------|-----------------------------------------------------|----------------------|--------------------------------------------------|--------------------------|---------------------------------------------|
| Sr No                                 | Name of the award/<br>medal                                 | e-copies of<br>award<br>letters and<br>certificates | Team /<br>Individual | Univers ity / State / Nationa l / Interna tional | Sports /<br>Cultura<br>l | Name of<br>Students                         |
| Sports awards Academic year 2022-23   |                                                             |                                                     |                      |                                                  |                          |                                             |
| 1.                                    | Runner up in<br>Badminton double<br>competition             | View e-<br>certificates                             | Team                 | State                                            | Sport                    | Shrikrushna<br>Wakude<br>Rohit<br>Chaudhary |
| 2.                                    | Winner in Chess competition                                 | View e-<br>certificate                              | Individual           | State                                            | Sport                    | Yogish<br>Garhwani                          |
| 3.                                    | Winner in Hurdle<br>Race competition                        | View e-<br>certificates                             | Team                 | State                                            | Sport                    | Vijay Shinde<br>Adil Pathan                 |
| 4.                                    | Winner up in Relay<br>Boys competition                      | View e-<br>certificate                              | Individual           | State                                            | Sport                    | Gaurav<br>Memane                            |
| 5.                                    | Runner up in Relay<br>Girls competition                     | View e-<br>certificate                              | Individual           | State                                            | Sport                    | Gauri<br>Karande                            |
| 6.                                    | Runner up in Shot<br>Put Girls<br>competition               | View e-<br>certificate                              | Individual           | State                                            | Sport                    | Kirtika<br>Ghode                            |
| 7.                                    | Runner up in Shot<br>Put Boys<br>competition                | View e-<br>certificate                              | Individual           | State                                            | Sport                    | Niranjan<br>Rajput                          |
| 8.                                    | Runner up in Disc<br>Throw boys<br>competition              | View e-<br>certificate                              | Individual           | State                                            | Sport                    | Niranjan<br>Rajput                          |
| 9.                                    | Runner up in Disc<br>Throw Girls<br>competition             | View e-<br>certificate                              | Individual           | State                                            | Sport                    | Kirtika<br>Ghode                            |
| Cultural awards Academic year 2022-23 |                                                             |                                                     |                      |                                                  |                          |                                             |
| 10.                                   | Second Prize in Face Painting Competition at Vidhirang 2023 | View e-<br>certificate                              | Individual           | State                                            | Cultural                 | Onkar<br>Surawase                           |
| 11.                                   | Second Prize in<br>Skit/Stage Play                          | View e-<br>certificate                              | Team                 | Universi<br>ty                                   | Cultural                 | Bhargav Jagtap<br>Nikhil Joshi<br>Vaibhavi  |

|     | Competition at<br>SwarRang 2022                                             |                                      |            |                |          | Deshmukh<br>Srushti<br>Sonawane<br>Osama Momin<br>Anish<br>Gaikwad |
|-----|-----------------------------------------------------------------------------|--------------------------------------|------------|----------------|----------|--------------------------------------------------------------------|
| 12. | First Prize in<br>Mehandi<br>Competition at<br>SwarRang 2022                | View e-<br>certificate               | Individual | Universi<br>ty | Cultural | Geetanjali<br>Bhale                                                |
| 13. | Second Prize in Essay Writing (Marathi) Competition in Vidhirang 2023       | View e-<br>certificate               | Individual | State          | Cultural | Vaishnavi<br>Atole                                                 |
| 14. | First Prize in Stand-<br>up comedy<br>Competition at<br>Vidhirang 2023      | View e-<br>certificate               | Individual | State          | Cultural | Bhargav Jagtap                                                     |
| 15. | Second Prize in Poster Making Competition at SwarRang 2022                  | View e-<br>certificate               | Individual | Universi<br>ty | Cultural | Akanksha<br>Bhandare                                               |
| 16. | First Prize in Essay<br>Writing (Hindi)<br>Competition in<br>Vidhirang 2023 | View e-<br>certificate               | Individual | State          | Cultural | Adwait Tole                                                        |
| 17. | Second Prize in Hair<br>& Make up<br>Competition at<br>Vidhirang 2023       | View e-<br>certificate               | Individual | State          | Cultural | Yashika<br>Rohida                                                  |
| 18. | Second Prize in<br>Rangoli<br>Competition at<br>Vidhirang 2023              | View e-<br>certificate               | Individual | State          | Cultural | Atharva Joshi                                                      |
| 19. | Second Prize in<br>Debate Competition<br>at SwarRang 2022                   | View e-<br>certificate               | Team       | Universi<br>ty | Cultural | Nikhil Joshi<br>Osama Momin                                        |
| 20. | Third Prize in Elocution Competition at SwarRang 2022                       | <u>View e-</u><br><u>certificate</u> | Individual | Universi<br>ty | Cultural | Vaishnavi<br>Atole                                                 |
| 21. | First Prize in<br>Skit/Stage Play<br>Competition at<br>Vidhirang 2023       | View e-<br>certificate               | Individual | State          | Cultural | Bhargav Jagtap<br>Anish<br>Gaikwad<br>Vaibhavi<br>Deshmukh         |

|  |  |  | Srushti  |
|--|--|--|----------|
|  |  |  | Sonawane |
|  |  |  | Kaustubh |
|  |  |  | Kulkarni |

Total award in 2022-23 = 9 + 12 = 21

1. Runner up in Badminton double competition in academic year 2022-23