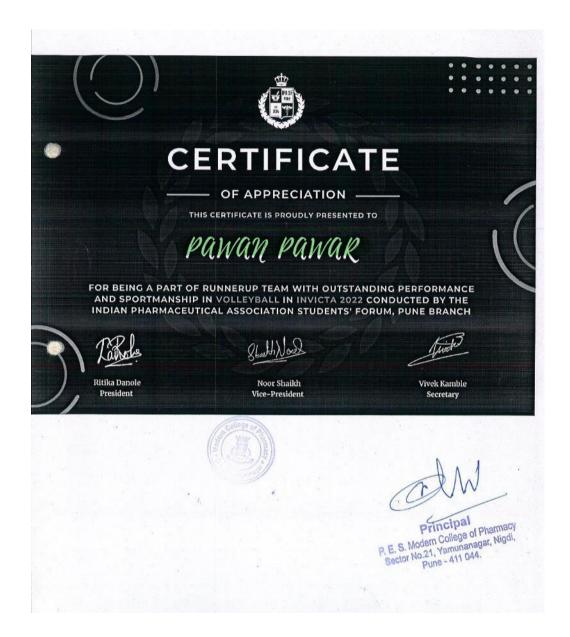

|  |  |  | Srushti  |
|--|--|--|----------|
|  |  |  | Sonawane |
|  |  |  | Kaustubh |
|  |  |  | Kulkarni |

Total award in 2022-23 = 9 + 12 = 21

1. Runner up in Badminton double competition in academic year 2022-23