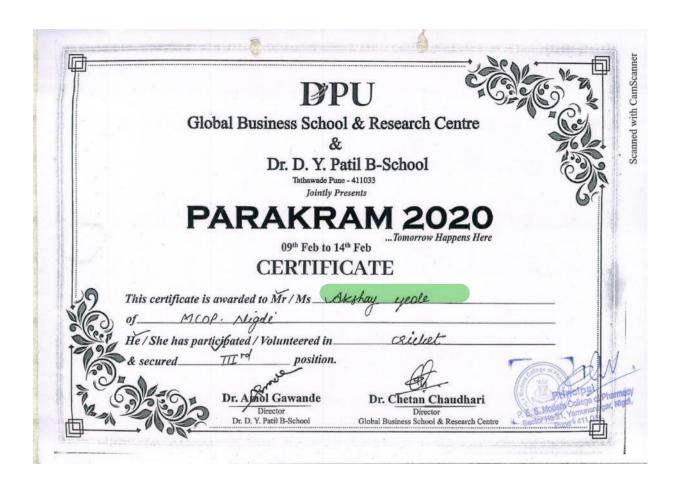

# 1. Second Prize in Face Painting Competition at Vidhirang 2023

2. Second Prize in Skit/Stage Play Competition at SwarRang 2022-23

Conversion of certificate from Marathi to English on next page

# 10. Second Prize in Face Painting Competition at Vidhirang 2023