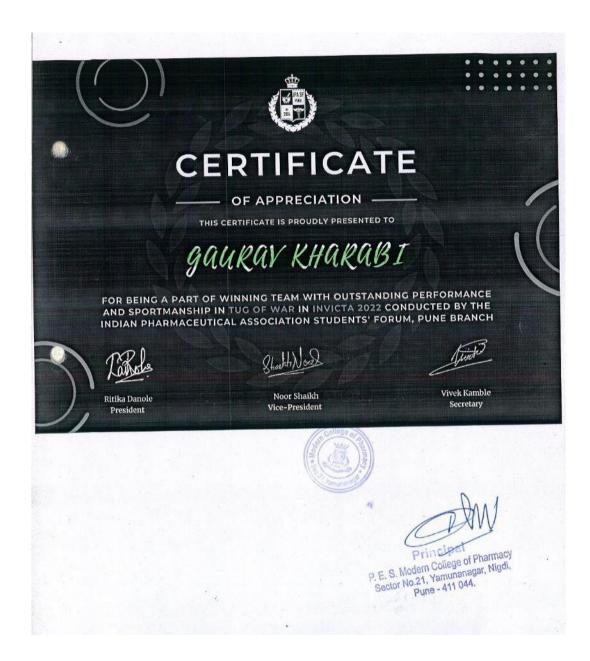

# **DVV Query**

**Item 5.3.1 of DVV query: 1**) "Provide e-copies of award letters and certificates for Runner up in Badminton double competition, Winner in Chess competition, Winner in Hurdle Race competition, Winner in Relay Boys state level Sports competition, Runner up in Relay Girls competition, Runner up in Shot Put Girls competition, Runner up in Disc Throw boys competition, Runner up in Disc Throw Girls competition, Second Prize in Face Painting Competition at Vidhirang 2023.

# **DVV** Clarification

**Item 5.3.1 of DVV response:** In response to the query, following have been provided

- 1). e-copies of award letters and certificates for Runner up in Badminton double competition, Winner in Chess competition, Winner in Hurdle Race competition, Winner in Relay Boys state level Sports competition, Runner up in Relay Girls competition, Runner up in Shot Put Girls competition, Runner up in Shot Put Boys competition, Runner up in Disc Throw boys competition, Runner up in Disc Throw Girls competition, Second Prize in Face Painting Competition at Vidhirang 2023.
- **2).** e-copies of award letters and certificates for sports/cultural activities at University/state/national level 2018-19, 2019-20, 2020-21, 2021-22, 2022-23

# List and links for e-copies of award letters & certificates as per demanded

| Sr No     | Name of the award/ medal                                          | Team /<br>Individual | University<br>/ State /<br>National /<br>Internatio<br>nal | Sports /<br>Cultural | Name of Students                         |
|-----------|-------------------------------------------------------------------|----------------------|------------------------------------------------------------|----------------------|------------------------------------------|
| 1.        | Runner up in Badminton double competition)                        | Team                 | State                                                      | Sport                | Shrikrushna<br>Wakude<br>Rohit Chaudhary |
| 2.        | Winner in Chess<br>competition                                    | Individual           | State                                                      | Sport                | Yogish Garhwani                          |
| 3.        | Winner in Hurdle Race                                             | Team                 | State                                                      | Sport                | Vijay Shinde                             |
| <b>3.</b> | competition                                                       | Team                 | State                                                      | Sport                | Adil Pathan                              |
| 4.        | Winner up in Relay<br>Boys competition                            | Individual           | State                                                      | Sport                | Gaurav Memane                            |
| 5.        | Runner up in Relay<br>Girls competition                           | Individual           | State                                                      | Sport                | Gauri Karande                            |
| 6.        | Runner up in Shot Put<br>Girls competition                        | Individual           | State                                                      | Sport                | Kirtika Ghode                            |
| 7.        | Runner up in Shot Put<br>Boys competition                         | Individual           | State                                                      | Sport                | Niranjan Rajput                          |
| 8.        | Runner up in Disc<br>Throw boys<br>competition                    | Individual           | State                                                      | Sport                | Niranjan Rajput                          |
| 9.        | Runner up in Disc<br>Throw Girls<br>competition                   | Individual           | State                                                      | Sport                | Kirtika Ghode                            |
| 10.       | Second Prize in Face<br>Painting Competition<br>at Vidhirang 2023 | Individual           | State                                                      | Cultural             | Onkar Surawase                           |