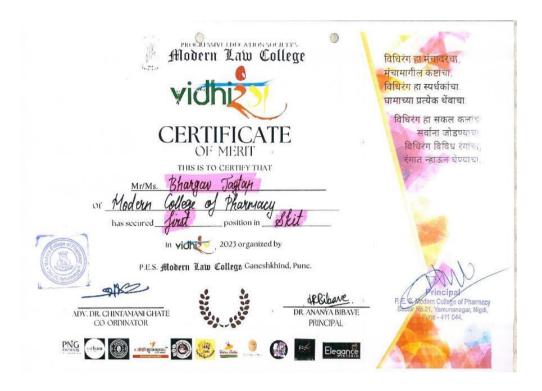

# List and links to e-copies of award letters & certificates in sports and cultural activities in the Academic Year 2022-23

|                                       | 1. Index for sports an                                      | nd cultural awar                                    | ds/ medals for       | · academic :                                     | year 2022-2              | 3                                           |
|---------------------------------------|-------------------------------------------------------------|-----------------------------------------------------|----------------------|--------------------------------------------------|--------------------------|---------------------------------------------|
| Sr No                                 | Name of the award/<br>medal                                 | e-copies of<br>award<br>letters and<br>certificates | Team /<br>Individual | Univers ity / State / Nationa l / Interna tional | Sports /<br>Cultura<br>l | Name of<br>Students                         |
| Sports awards Academic year 2022-23   |                                                             |                                                     |                      |                                                  |                          |                                             |
| 1.                                    | Runner up in<br>Badminton double<br>competition             | View e-<br>certificates                             | Team                 | State                                            | Sport                    | Shrikrushna<br>Wakude<br>Rohit<br>Chaudhary |
| 2.                                    | Winner in Chess competition                                 | View e-<br>certificate                              | Individual           | State                                            | Sport                    | Yogish<br>Garhwani                          |
| 3.                                    | Winner in Hurdle<br>Race competition                        | View e-<br>certificates                             | Team                 | State                                            | Sport                    | Vijay Shinde<br>Adil Pathan                 |
| 4.                                    | Winner up in Relay<br>Boys competition                      | View e-<br>certificate                              | Individual           | State                                            | Sport                    | Gaurav<br>Memane                            |
| 5.                                    | Runner up in Relay<br>Girls competition                     | View e-<br>certificate                              | Individual           | State                                            | Sport                    | Gauri<br>Karande                            |
| 6.                                    | Runner up in Shot<br>Put Girls<br>competition               | View e-<br>certificate                              | Individual           | State                                            | Sport                    | Kirtika<br>Ghode                            |
| 7.                                    | Runner up in Shot<br>Put Boys<br>competition                | View e-<br>certificate                              | Individual           | State                                            | Sport                    | Niranjan<br>Rajput                          |
| 8.                                    | Runner up in Disc<br>Throw boys<br>competition              | View e-<br>certificate                              | Individual           | State                                            | Sport                    | Niranjan<br>Rajput                          |
| 9.                                    | Runner up in Disc<br>Throw Girls<br>competition             | View e-<br>certificate                              | Individual           | State                                            | Sport                    | Kirtika<br>Ghode                            |
| Cultural awards Academic year 2022-23 |                                                             |                                                     |                      |                                                  |                          |                                             |
| 10.                                   | Second Prize in Face Painting Competition at Vidhirang 2023 | View e-<br>certificate                              | Individual           | State                                            | Cultural                 | Onkar<br>Surawase                           |
| 11.                                   | Second Prize in<br>Skit/Stage Play                          | View e-<br>certificate                              | Team                 | Universi<br>ty                                   | Cultural                 | Bhargav Jagtap<br>Nikhil Joshi<br>Vaibhavi  |

|     | Competition at<br>SwarRang 2022                                             |                                      |            |                |          | Deshmukh<br>Srushti<br>Sonawane<br>Osama Momin<br>Anish<br>Gaikwad |
|-----|-----------------------------------------------------------------------------|--------------------------------------|------------|----------------|----------|--------------------------------------------------------------------|
| 12. | First Prize in<br>Mehandi<br>Competition at<br>SwarRang 2022                | View e-<br>certificate               | Individual | Universi<br>ty | Cultural | Geetanjali<br>Bhale                                                |
| 13. | Second Prize in Essay Writing (Marathi) Competition in Vidhirang 2023       | View e-<br>certificate               | Individual | State          | Cultural | Vaishnavi<br>Atole                                                 |
| 14. | First Prize in Stand-<br>up comedy<br>Competition at<br>Vidhirang 2023      | View e-<br>certificate               | Individual | State          | Cultural | Bhargav Jagtap                                                     |
| 15. | Second Prize in Poster Making Competition at SwarRang 2022                  | View e-<br>certificate               | Individual | Universi<br>ty | Cultural | Akanksha<br>Bhandare                                               |
| 16. | First Prize in Essay<br>Writing (Hindi)<br>Competition in<br>Vidhirang 2023 | View e-<br>certificate               | Individual | State          | Cultural | Adwait Tole                                                        |
| 17. | Second Prize in Hair<br>& Make up<br>Competition at<br>Vidhirang 2023       | View e-<br>certificate               | Individual | State          | Cultural | Yashika<br>Rohida                                                  |
| 18. | Second Prize in<br>Rangoli<br>Competition at<br>Vidhirang 2023              | View e-<br>certificate               | Individual | State          | Cultural | Atharva Joshi                                                      |
| 19. | Second Prize in<br>Debate Competition<br>at SwarRang 2022                   | View e-<br>certificate               | Team       | Universi<br>ty | Cultural | Nikhil Joshi<br>Osama Momin                                        |
| 20. | Third Prize in Elocution Competition at SwarRang 2022                       | <u>View e-</u><br><u>certificate</u> | Individual | Universi<br>ty | Cultural | Vaishnavi<br>Atole                                                 |
| 21. | First Prize in<br>Skit/Stage Play<br>Competition at<br>Vidhirang 2023       | View e-<br>certificate               | Individual | State          | Cultural | Bhargav Jagtap<br>Anish<br>Gaikwad<br>Vaibhavi<br>Deshmukh         |