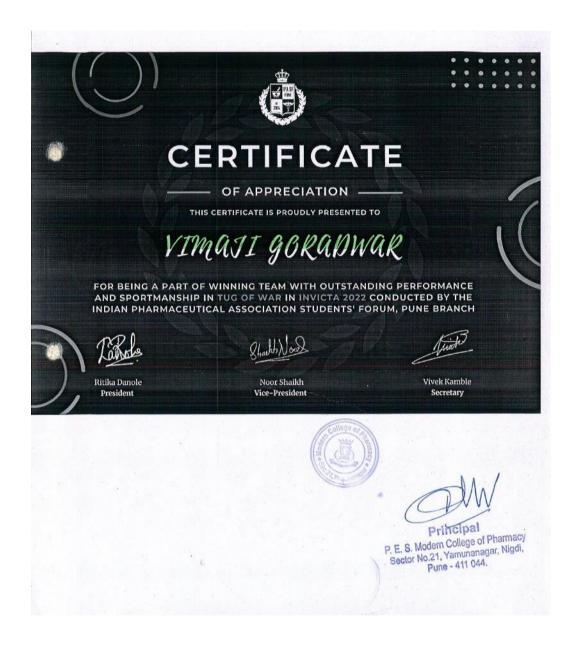

|  |  |  | Srushti  |
|--|--|--|----------|
|  |  |  | Sonawane |
|  |  |  | Kaustubh |
|  |  |  | Kulkarni |

Total award in 2022-23 = 9 + 12 = 21

1. Runner up in Badminton double competition in academic year 2022-23