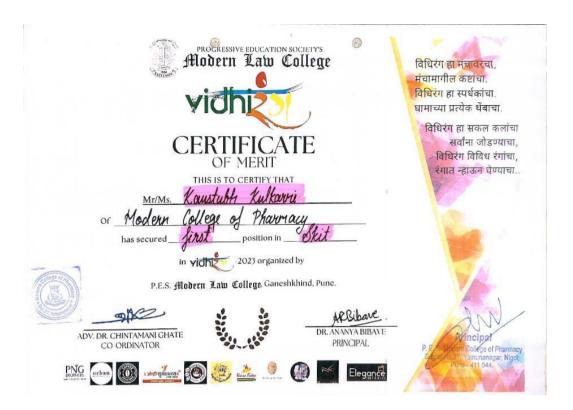

|     | Competition at<br>SwarRang 2022                                             |                                      |            |                |          | Deshmukh<br>Srushti<br>Sonawane<br>Osama Momin<br>Anish<br>Gaikwad |
|-----|-----------------------------------------------------------------------------|--------------------------------------|------------|----------------|----------|--------------------------------------------------------------------|
| 12. | First Prize in<br>Mehandi<br>Competition at<br>SwarRang 2022                | View e-<br>certificate               | Individual | Universi<br>ty | Cultural | Geetanjali<br>Bhale                                                |
| 13. | Second Prize in Essay Writing (Marathi) Competition in Vidhirang 2023       | View e-<br>certificate               | Individual | State          | Cultural | Vaishnavi<br>Atole                                                 |
| 14. | First Prize in Stand-<br>up comedy<br>Competition at<br>Vidhirang 2023      | View e-<br>certificate               | Individual | State          | Cultural | Bhargav Jagtap                                                     |
| 15. | Second Prize in Poster Making Competition at SwarRang 2022                  | View e-<br>certificate               | Individual | Universi<br>ty | Cultural | Akanksha<br>Bhandare                                               |
| 16. | First Prize in Essay<br>Writing (Hindi)<br>Competition in<br>Vidhirang 2023 | View e-<br>certificate               | Individual | State          | Cultural | Adwait Tole                                                        |
| 17. | Second Prize in Hair<br>& Make up<br>Competition at<br>Vidhirang 2023       | View e-<br>certificate               | Individual | State          | Cultural | Yashika<br>Rohida                                                  |
| 18. | Second Prize in<br>Rangoli<br>Competition at<br>Vidhirang 2023              | View e-<br>certificate               | Individual | State          | Cultural | Atharva Joshi                                                      |
| 19. | Second Prize in<br>Debate Competition<br>at SwarRang 2022                   | View e-<br>certificate               | Team       | Universi<br>ty | Cultural | Nikhil Joshi<br>Osama Momin                                        |
| 20. | Third Prize in Elocution Competition at SwarRang 2022                       | <u>View e-</u><br><u>certificate</u> | Individual | Universi<br>ty | Cultural | Vaishnavi<br>Atole                                                 |
| 21. | First Prize in<br>Skit/Stage Play<br>Competition at<br>Vidhirang 2023       | View e-<br>certificate               | Individual | State          | Cultural | Bhargav Jagtap<br>Anish<br>Gaikwad<br>Vaibhavi<br>Deshmukh         |

|  |  |  | Srushti  |
|--|--|--|----------|
|  |  |  | Sonawane |
|  |  |  | Kaustubh |
|  |  |  | Kulkarni |

Total award in 2022-23 = 9 + 12 = 21

1. Runner up in Badminton double competition in academic year 2022-23