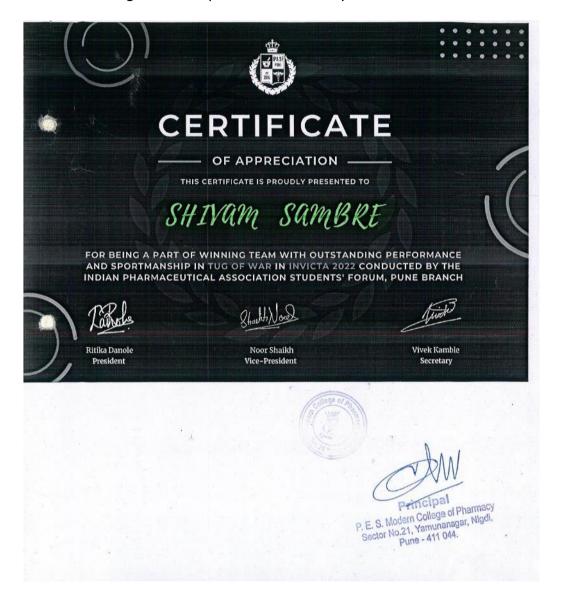

# List and links to e-copies of award letters & certificates in sports and cultural activities in the Academic Year 2022-23

|                                       | 1. Index for sports an                                      | nd cultural awar                                    | ds/ medals for       | · academic :                                     | year 2022-2              | 3                                           |
|---------------------------------------|-------------------------------------------------------------|-----------------------------------------------------|----------------------|--------------------------------------------------|--------------------------|---------------------------------------------|
| Sr No                                 | Name of the award/<br>medal                                 | e-copies of<br>award<br>letters and<br>certificates | Team /<br>Individual | Univers ity / State / Nationa l / Interna tional | Sports /<br>Cultura<br>l | Name of<br>Students                         |
| Sports awards Academic year 2022-23   |                                                             |                                                     |                      |                                                  |                          |                                             |
| 1.                                    | Runner up in<br>Badminton double<br>competition             | View e-<br>certificates                             | Team                 | State                                            | Sport                    | Shrikrushna<br>Wakude<br>Rohit<br>Chaudhary |
| 2.                                    | Winner in Chess competition                                 | View e-<br>certificate                              | Individual           | State                                            | Sport                    | Yogish<br>Garhwani                          |
| 3.                                    | Winner in Hurdle<br>Race competition                        | View e-<br>certificates                             | Team                 | State                                            | Sport                    | Vijay Shinde<br>Adil Pathan                 |
| 4.                                    | Winner up in Relay<br>Boys competition                      | View e-<br>certificate                              | Individual           | State                                            | Sport                    | Gaurav<br>Memane                            |
| 5.                                    | Runner up in Relay<br>Girls competition                     | View e-<br>certificate                              | Individual           | State                                            | Sport                    | Gauri<br>Karande                            |
| 6.                                    | Runner up in Shot<br>Put Girls<br>competition               | View e-<br>certificate                              | Individual           | State                                            | Sport                    | Kirtika<br>Ghode                            |
| 7.                                    | Runner up in Shot<br>Put Boys<br>competition                | View e-<br>certificate                              | Individual           | State                                            | Sport                    | Niranjan<br>Rajput                          |
| 8.                                    | Runner up in Disc<br>Throw boys<br>competition              | View e-<br>certificate                              | Individual           | State                                            | Sport                    | Niranjan<br>Rajput                          |
| 9.                                    | Runner up in Disc<br>Throw Girls<br>competition             | View e-<br>certificate                              | Individual           | State                                            | Sport                    | Kirtika<br>Ghode                            |
| Cultural awards Academic year 2022-23 |                                                             |                                                     |                      |                                                  |                          |                                             |
| 10.                                   | Second Prize in Face Painting Competition at Vidhirang 2023 | View e-<br>certificate                              | Individual           | State                                            | Cultural                 | Onkar<br>Surawase                           |
| 11.                                   | Second Prize in<br>Skit/Stage Play                          | View e-<br>certificate                              | Team                 | Universi<br>ty                                   | Cultural                 | Bhargav Jagtap<br>Nikhil Joshi<br>Vaibhavi  |

|     | Competition at<br>SwarRang 2022                                             |                                      |            |                |          | Deshmukh<br>Srushti<br>Sonawane<br>Osama Momin<br>Anish<br>Gaikwad |
|-----|-----------------------------------------------------------------------------|--------------------------------------|------------|----------------|----------|--------------------------------------------------------------------|
| 12. | First Prize in<br>Mehandi<br>Competition at<br>SwarRang 2022                | View e-<br>certificate               | Individual | Universi<br>ty | Cultural | Geetanjali<br>Bhale                                                |
| 13. | Second Prize in Essay Writing (Marathi) Competition in Vidhirang 2023       | View e-<br>certificate               | Individual | State          | Cultural | Vaishnavi<br>Atole                                                 |
| 14. | First Prize in Stand-<br>up comedy<br>Competition at<br>Vidhirang 2023      | View e-<br>certificate               | Individual | State          | Cultural | Bhargav Jagtap                                                     |
| 15. | Second Prize in Poster Making Competition at SwarRang 2022                  | View e-<br>certificate               | Individual | Universi<br>ty | Cultural | Akanksha<br>Bhandare                                               |
| 16. | First Prize in Essay<br>Writing (Hindi)<br>Competition in<br>Vidhirang 2023 | View e-<br>certificate               | Individual | State          | Cultural | Adwait Tole                                                        |
| 17. | Second Prize in Hair<br>& Make up<br>Competition at<br>Vidhirang 2023       | View e-<br>certificate               | Individual | State          | Cultural | Yashika<br>Rohida                                                  |
| 18. | Second Prize in<br>Rangoli<br>Competition at<br>Vidhirang 2023              | View e-<br>certificate               | Individual | State          | Cultural | Atharva Joshi                                                      |
| 19. | Second Prize in<br>Debate Competition<br>at SwarRang 2022                   | View e-<br>certificate               | Team       | Universi<br>ty | Cultural | Nikhil Joshi<br>Osama Momin                                        |
| 20. | Third Prize in Elocution Competition at SwarRang 2022                       | <u>View e-</u><br><u>certificate</u> | Individual | Universi<br>ty | Cultural | Vaishnavi<br>Atole                                                 |
| 21. | First Prize in<br>Skit/Stage Play<br>Competition at<br>Vidhirang 2023       | View e-<br>certificate               | Individual | State          | Cultural | Bhargav Jagtap<br>Anish<br>Gaikwad<br>Vaibhavi<br>Deshmukh         |