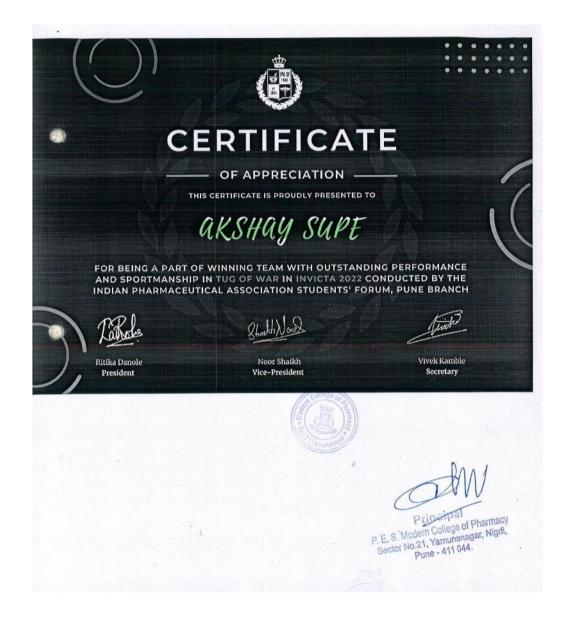

# **DVV Query**

**Item 5.3.1 of DVV query: 1**) "Provide e-copies of award letters and certificates for Runner up in Badminton double competition, Winner in Chess competition, Winner in Hurdle Race competition, Winner in Relay Boys state level Sports competition, Runner up in Relay Girls competition, Runner up in Shot Put Girls competition, Runner up in Disc Throw boys competition, Runner up in Disc Throw Girls competition, Second Prize in Face Painting Competition at Vidhirang 2023.

# **DVV** Clarification

**Item 5.3.1 of DVV response:** In response to the query, following have been provided

- 1). e-copies of award letters and certificates for Runner up in Badminton double competition, Winner in Chess competition, Winner in Hurdle Race competition, Winner in Relay Boys state level Sports competition, Runner up in Relay Girls competition, Runner up in Shot Put Girls competition, Runner up in Shot Put Boys competition, Runner up in Disc Throw boys competition, Runner up in Disc Throw Girls competition, Second Prize in Face Painting Competition at Vidhirang 2023.
- **2).** e-copies of award letters and certificates for sports/cultural activities at University/state/national level 2018-19, 2019-20, 2020-21, 2021-22, 2022-23

# List and links for e-copies of award letters & certificates as per demanded

| Sr No     | Name of the award/ medal                                          | Team /<br>Individual | University<br>/ State /<br>National /<br>Internatio<br>nal | Sports /<br>Cultural | Name of Students                         |
|-----------|-------------------------------------------------------------------|----------------------|------------------------------------------------------------|----------------------|------------------------------------------|
| 1.        | Runner up in Badminton double competition)                        | Team                 | State                                                      | Sport                | Shrikrushna<br>Wakude<br>Rohit Chaudhary |
| 2.        | Winner in Chess<br>competition                                    | Individual           | State                                                      | Sport                | Yogish Garhwani                          |
| 3.        | Winner in Hurdle Race                                             | Team                 | State                                                      | Sport                | Vijay Shinde                             |
| <b>3.</b> | competition                                                       | Team                 | State                                                      | Sport                | Adil Pathan                              |
| 4.        | Winner up in Relay<br>Boys competition                            | Individual           | State                                                      | Sport                | Gaurav Memane                            |
| 5.        | Runner up in Relay<br>Girls competition                           | Individual           | State                                                      | Sport                | Gauri Karande                            |
| 6.        | Runner up in Shot Put<br>Girls competition                        | Individual           | State                                                      | Sport                | Kirtika Ghode                            |
| 7.        | Runner up in Shot Put<br>Boys competition                         | Individual           | State                                                      | Sport                | Niranjan Rajput                          |
| 8.        | Runner up in Disc<br>Throw boys<br>competition                    | Individual           | State                                                      | Sport                | Niranjan Rajput                          |
| 9.        | Runner up in Disc<br>Throw Girls<br>competition                   | Individual           | State                                                      | Sport                | Kirtika Ghode                            |
| 10.       | Second Prize in Face<br>Painting Competition<br>at Vidhirang 2023 | Individual           | State                                                      | Cultural             | Onkar Surawase                           |