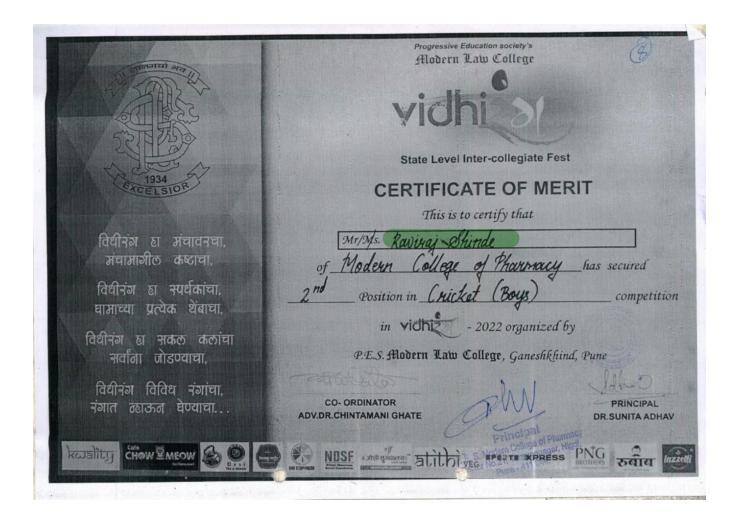

# List and links for e-copies of award letters & certificates as per demanded

| Sr No     | Name of the award/ medal                                          | Team /<br>Individual | University<br>/ State /<br>National /<br>Internatio<br>nal | Sports /<br>Cultural | Name of Students                         |
|-----------|-------------------------------------------------------------------|----------------------|------------------------------------------------------------|----------------------|------------------------------------------|
| 1.        | Runner up in Badminton double competition)                        | Team                 | State                                                      | Sport                | Shrikrushna<br>Wakude<br>Rohit Chaudhary |
| 2.        | Winner in Chess<br>competition                                    | Individual           | State                                                      | Sport                | Yogish Garhwani                          |
| 3.        | Winner in Hurdle Race                                             | Team                 | State                                                      | Sport                | Vijay Shinde                             |
| <b>3.</b> | competition                                                       | Team                 | State                                                      | Sport                | Adil Pathan                              |
| 4.        | Winner up in Relay<br>Boys competition                            | Individual           | State                                                      | Sport                | Gaurav Memane                            |
| 5.        | Runner up in Relay<br>Girls competition                           | Individual           | State                                                      | Sport                | Gauri Karande                            |
| 6.        | Runner up in Shot Put<br>Girls competition                        | Individual           | State                                                      | Sport                | Kirtika Ghode                            |
| 7.        | Runner up in Shot Put<br>Boys competition                         | Individual           | State                                                      | Sport                | Niranjan Rajput                          |
| 8.        | Runner up in Disc<br>Throw boys<br>competition                    | Individual           | State                                                      | Sport                | Niranjan Rajput                          |
| 9.        | Runner up in Disc<br>Throw Girls<br>competition                   | Individual           | State                                                      | Sport                | Kirtika Ghode                            |
| 10.       | Second Prize in Face<br>Painting Competition<br>at Vidhirang 2023 | Individual           | State                                                      | Cultural             | Onkar Surawase                           |

# List and links to e-copies of award letters & certificates in sports and cultural activities in the Academic Year 2022-23

|                                       | 1. Index for sports an                                      | nd cultural awar                                    | ds/ medals for       | · academic :                                     | year 2022-2              | 3                                           |
|---------------------------------------|-------------------------------------------------------------|-----------------------------------------------------|----------------------|--------------------------------------------------|--------------------------|---------------------------------------------|
| Sr No                                 | Name of the award/<br>medal                                 | e-copies of<br>award<br>letters and<br>certificates | Team /<br>Individual | Univers ity / State / Nationa l / Interna tional | Sports /<br>Cultura<br>l | Name of<br>Students                         |
| Sports awards Academic year 2022-23   |                                                             |                                                     |                      |                                                  |                          |                                             |
| 1.                                    | Runner up in<br>Badminton double<br>competition             | View e-<br>certificates                             | Team                 | State                                            | Sport                    | Shrikrushna<br>Wakude<br>Rohit<br>Chaudhary |
| 2.                                    | Winner in Chess competition                                 | View e-<br>certificate                              | Individual           | State                                            | Sport                    | Yogish<br>Garhwani                          |
| 3.                                    | Winner in Hurdle<br>Race competition                        | View e-<br>certificates                             | Team                 | State                                            | Sport                    | Vijay Shinde<br>Adil Pathan                 |
| 4.                                    | Winner up in Relay<br>Boys competition                      | View e-<br>certificate                              | Individual           | State                                            | Sport                    | Gaurav<br>Memane                            |
| 5.                                    | Runner up in Relay<br>Girls competition                     | View e-<br>certificate                              | Individual           | State                                            | Sport                    | Gauri<br>Karande                            |
| 6.                                    | Runner up in Shot<br>Put Girls<br>competition               | View e-<br>certificate                              | Individual           | State                                            | Sport                    | Kirtika<br>Ghode                            |
| 7.                                    | Runner up in Shot<br>Put Boys<br>competition                | View e-<br>certificate                              | Individual           | State                                            | Sport                    | Niranjan<br>Rajput                          |
| 8.                                    | Runner up in Disc<br>Throw boys<br>competition              | View e-<br>certificate                              | Individual           | State                                            | Sport                    | Niranjan<br>Rajput                          |
| 9.                                    | Runner up in Disc<br>Throw Girls<br>competition             | View e-<br>certificate                              | Individual           | State                                            | Sport                    | Kirtika<br>Ghode                            |
| Cultural awards Academic year 2022-23 |                                                             |                                                     |                      |                                                  |                          |                                             |
| 10.                                   | Second Prize in Face Painting Competition at Vidhirang 2023 | View e-<br>certificate                              | Individual           | State                                            | Cultural                 | Onkar<br>Surawase                           |
| 11.                                   | Second Prize in<br>Skit/Stage Play                          | View e-<br>certificate                              | Team                 | Universi<br>ty                                   | Cultural                 | Bhargav Jagtap<br>Nikhil Joshi<br>Vaibhavi  |