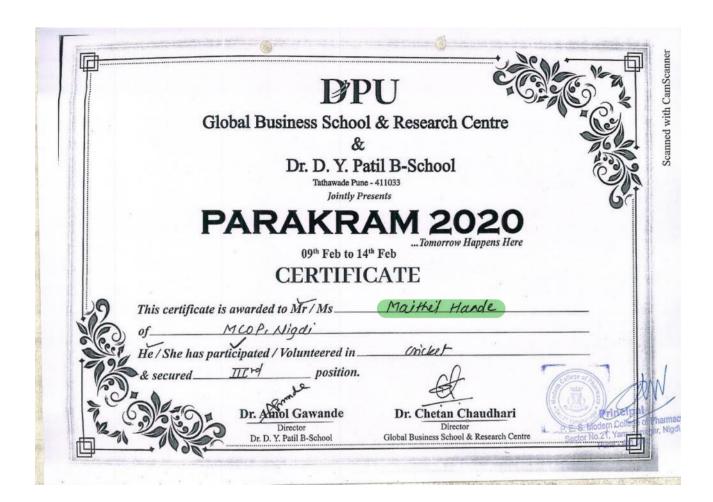

# List and links to e-copies of award letters & certificates in sports and cultural activities in the Academic Year 2022-23

|                                       | 1. Index for sports an                                      | nd cultural awar                                    | ds/ medals for       | · academic :                                     | year 2022-2              | 3                                           |
|---------------------------------------|-------------------------------------------------------------|-----------------------------------------------------|----------------------|--------------------------------------------------|--------------------------|---------------------------------------------|
| Sr No                                 | Name of the award/<br>medal                                 | e-copies of<br>award<br>letters and<br>certificates | Team /<br>Individual | Univers ity / State / Nationa l / Interna tional | Sports /<br>Cultura<br>l | Name of<br>Students                         |
| Sports awards Academic year 2022-23   |                                                             |                                                     |                      |                                                  |                          |                                             |
| 1.                                    | Runner up in<br>Badminton double<br>competition             | View e-<br>certificates                             | Team                 | State                                            | Sport                    | Shrikrushna<br>Wakude<br>Rohit<br>Chaudhary |
| 2.                                    | Winner in Chess competition                                 | View e-<br>certificate                              | Individual           | State                                            | Sport                    | Yogish<br>Garhwani                          |
| 3.                                    | Winner in Hurdle<br>Race competition                        | View e-<br>certificates                             | Team                 | State                                            | Sport                    | Vijay Shinde<br>Adil Pathan                 |
| 4.                                    | Winner up in Relay<br>Boys competition                      | View e-<br>certificate                              | Individual           | State                                            | Sport                    | Gaurav<br>Memane                            |
| 5.                                    | Runner up in Relay<br>Girls competition                     | View e-<br>certificate                              | Individual           | State                                            | Sport                    | Gauri<br>Karande                            |
| 6.                                    | Runner up in Shot<br>Put Girls<br>competition               | View e-<br>certificate                              | Individual           | State                                            | Sport                    | Kirtika<br>Ghode                            |
| 7.                                    | Runner up in Shot<br>Put Boys<br>competition                | View e-<br>certificate                              | Individual           | State                                            | Sport                    | Niranjan<br>Rajput                          |
| 8.                                    | Runner up in Disc<br>Throw boys<br>competition              | View e-<br>certificate                              | Individual           | State                                            | Sport                    | Niranjan<br>Rajput                          |
| 9.                                    | Runner up in Disc<br>Throw Girls<br>competition             | View e-<br>certificate                              | Individual           | State                                            | Sport                    | Kirtika<br>Ghode                            |
| Cultural awards Academic year 2022-23 |                                                             |                                                     |                      |                                                  |                          |                                             |
| 10.                                   | Second Prize in Face Painting Competition at Vidhirang 2023 | View e-<br>certificate                              | Individual           | State                                            | Cultural                 | Onkar<br>Surawase                           |
| 11.                                   | Second Prize in<br>Skit/Stage Play                          | View e-<br>certificate                              | Team                 | Universi<br>ty                                   | Cultural                 | Bhargav Jagtap<br>Nikhil Joshi<br>Vaibhavi  |

|  |  |  | Srushti  |
|--|--|--|----------|
|  |  |  | Sonawane |
|  |  |  | Kaustubh |
|  |  |  | Kulkarni |

Total award in 2022-23 = 9 + 12 = 21

1. Runner up in Badminton double competition in academic year 2022-23