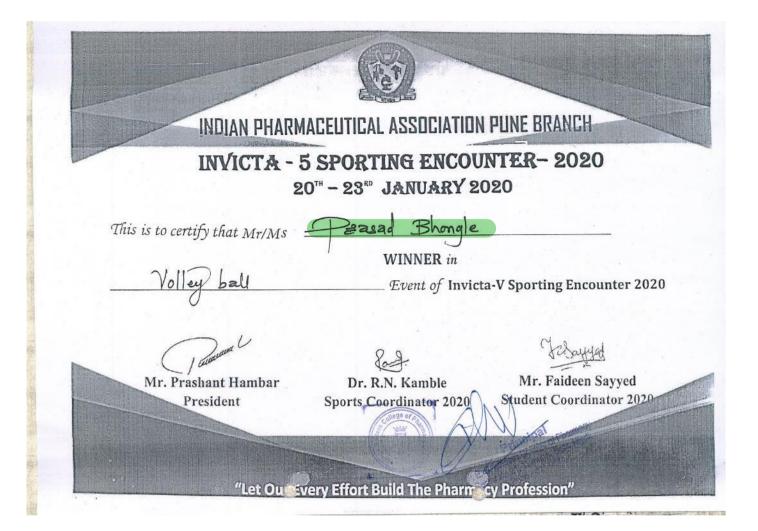

to the state of th

Dr. B. D. Chaudhari Principal

Principal
P.E.S. Modern College of Pharmacy
Sector No.21, Yamunanagar, Nigdi,
Pune - 411 044.

4. Winner in relay boy's competition in academic year 2022-23

4. Winner in relay boy's competition in academic year 2022-23

5. Runner up in relay girl's competition in academic year 2022-23

6. Runner up in shot put girl's competition in academic year 2022-23

7. Runner up in shot put boys competition in academic year 2022-23