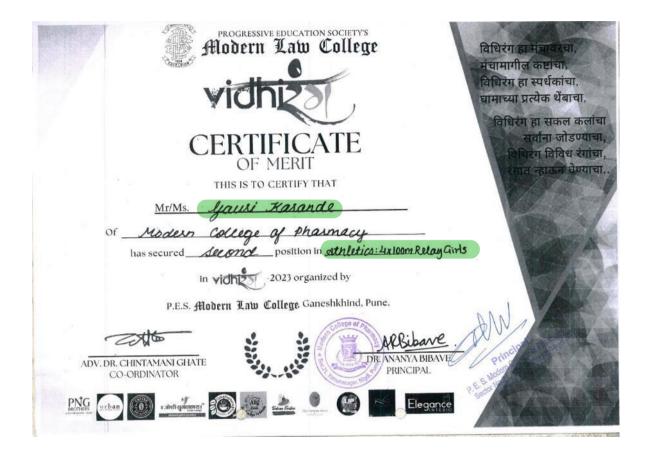

5. Runner up in relay girl's competition in academic year 2022-23

6. Runner up in shot put girl's competition in academic year 2022-23

7. Runner up in shot put boys competition in academic year 2022-23

8. Runner up in disc throw boys competition in academic year 2022-23

4. Winner in relay boy's competition in academic year 2022-23

5. Runner up in relay girl's competition in academic year 2022-23

6. Runner up in shot put girl's competition in academic year 2022-23

7. Runner up in shot put boys competition in academic year 2022-23