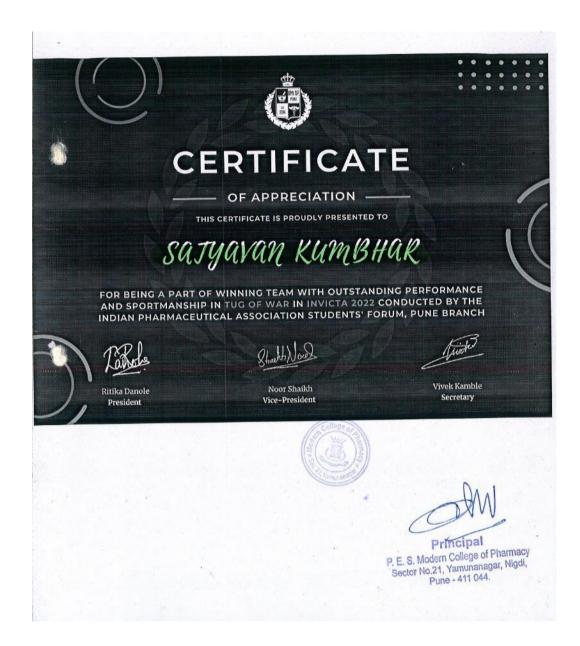

|  |  |  | Srushti  |
|--|--|--|----------|
|  |  |  | Sonawane |
|  |  |  | Kaustubh |
|  |  |  | Kulkarni |

Total award in 2022-23 = 9 + 12 = 21

1. Runner up in Badminton double competition in academic year 2022-23