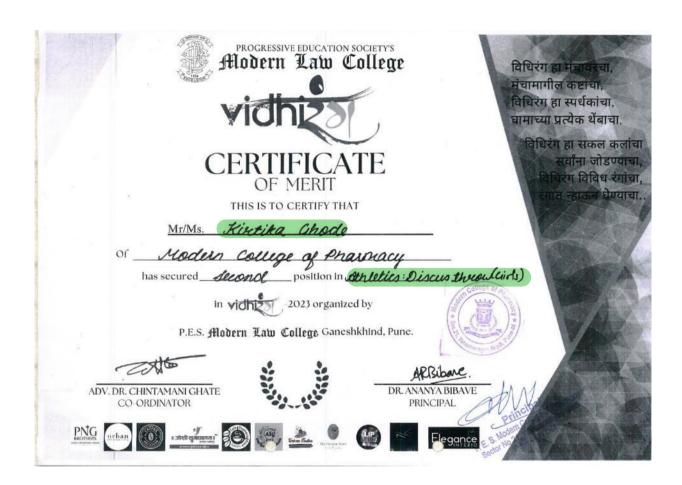

5. Runner up in relay girl's competition in academic year 2022-23

6. Runner up in shot put girl's competition in academic year 2022-23

7. Runner up in shot put boys competition in academic year 2022-23

8. Runner up in disc throw boys competition in academic year 2022-23

# List and links to e-copies of award letters & certificates in sports and cultural activities in the Academic Year 2022-23

|                                       | 1. Index for sports an                                      | nd cultural awar                                    | ds/ medals for       | · academic :                                     | year 2022-2              | 3                                           |
|---------------------------------------|-------------------------------------------------------------|-----------------------------------------------------|----------------------|--------------------------------------------------|--------------------------|---------------------------------------------|
| Sr No                                 | Name of the award/<br>medal                                 | e-copies of<br>award<br>letters and<br>certificates | Team /<br>Individual | Univers ity / State / Nationa l / Interna tional | Sports /<br>Cultura<br>l | Name of<br>Students                         |
| Sports awards Academic year 2022-23   |                                                             |                                                     |                      |                                                  |                          |                                             |
| 1.                                    | Runner up in<br>Badminton double<br>competition             | View e-<br>certificates                             | Team                 | State                                            | Sport                    | Shrikrushna<br>Wakude<br>Rohit<br>Chaudhary |
| 2.                                    | Winner in Chess competition                                 | View e-<br>certificate                              | Individual           | State                                            | Sport                    | Yogish<br>Garhwani                          |
| 3.                                    | Winner in Hurdle<br>Race competition                        | View e-<br>certificates                             | Team                 | State                                            | Sport                    | Vijay Shinde<br>Adil Pathan                 |
| 4.                                    | Winner up in Relay<br>Boys competition                      | View e-<br>certificate                              | Individual           | State                                            | Sport                    | Gaurav<br>Memane                            |
| 5.                                    | Runner up in Relay<br>Girls competition                     | View e-<br>certificate                              | Individual           | State                                            | Sport                    | Gauri<br>Karande                            |
| 6.                                    | Runner up in Shot<br>Put Girls<br>competition               | View e-<br>certificate                              | Individual           | State                                            | Sport                    | Kirtika<br>Ghode                            |
| 7.                                    | Runner up in Shot<br>Put Boys<br>competition                | View e-<br>certificate                              | Individual           | State                                            | Sport                    | Niranjan<br>Rajput                          |
| 8.                                    | Runner up in Disc<br>Throw boys<br>competition              | View e-<br>certificate                              | Individual           | State                                            | Sport                    | Niranjan<br>Rajput                          |
| 9.                                    | Runner up in Disc<br>Throw Girls<br>competition             | View e-<br>certificate                              | Individual           | State                                            | Sport                    | Kirtika<br>Ghode                            |
| Cultural awards Academic year 2022-23 |                                                             |                                                     |                      |                                                  |                          |                                             |
| 10.                                   | Second Prize in Face Painting Competition at Vidhirang 2023 | View e-<br>certificate                              | Individual           | State                                            | Cultural                 | Onkar<br>Surawase                           |
| 11.                                   | Second Prize in<br>Skit/Stage Play                          | View e-<br>certificate                              | Team                 | Universi<br>ty                                   | Cultural                 | Bhargav Jagtap<br>Nikhil Joshi<br>Vaibhavi  |