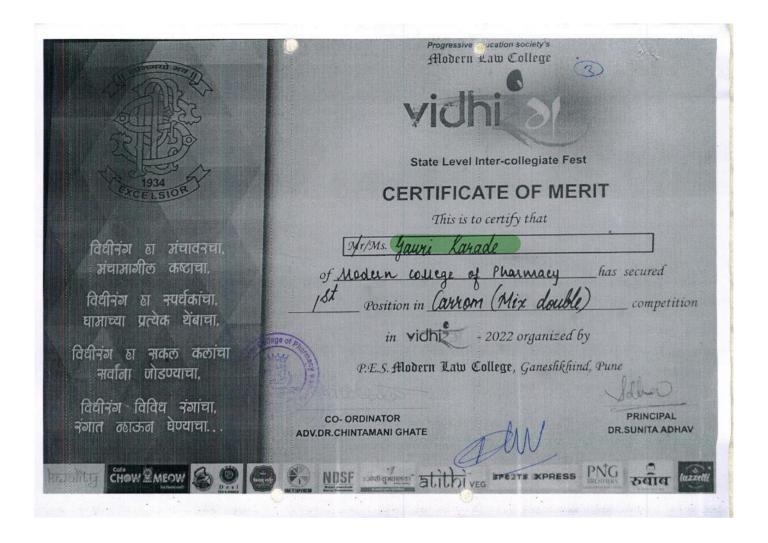

5. Runner up in relay girl's competition in academic year 2022-23

6. Runner up in shot put girl's competition in academic year 2022-23

7. Runner up in shot put boys competition in academic year 2022-23

8. Runner up in disc throw boys competition in academic year 2022-23

4. Winner in relay boy's competition in academic year 2022-23

5. Runner up in relay girl's competition in academic year 2022-23

6. Runner up in shot put girl's competition in academic year 2022-23

7. Runner up in shot put boys competition in academic year 2022-23