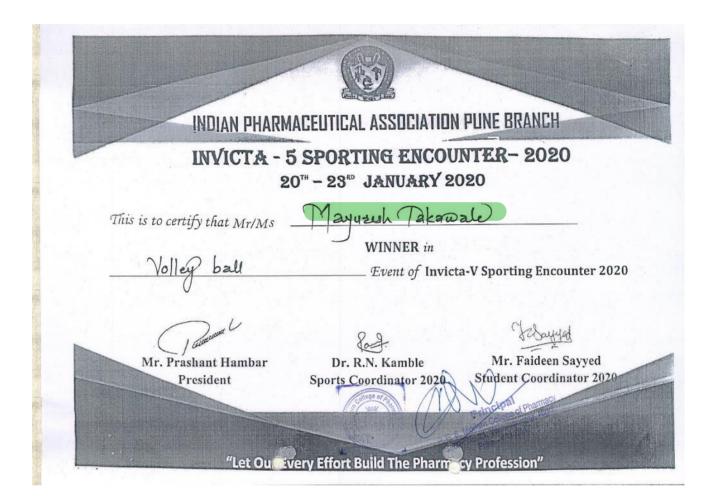

Dr. V V Chopade Sport Incharge

Section of Photographics of the College of the College

Principal
Principal
P. E. S. Modern College of Pharmacy
Sector No.21, Yamunanagar, Nigdi,
Pune - 411 044.

1. Runner up in Badminton double competition in academic year 2022-23

Dr. V V Chopade Sport Incharge

to College of Printing & St. College of Prin

Principal
P. E. S. Modern College of Pharmacy
Sector No.21, Yamunanagar, Nigdi,
Pune - 411 044.

Dr. P. D. Chaudhari

Principal

2. Winner in chess competition in academic year 2022-23