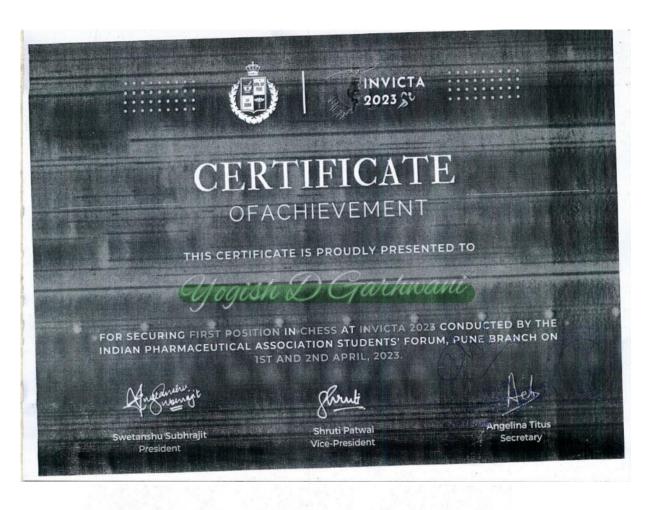

Dr. V V Chopade Sport Incharge

to College of Printing & St. College of Prin

Principal
P. E. S. Modern College of Pharmacy
Sector No.21, Yamunanagar, Nigdi,
Pune - 411 044.

Dr. P. D. Chaudhari

Principal

2. Winner in chess competition in academic year 2022-23

Dr. V V Chopade Sport Incharge

Dr. P. D. Chaudhari Principal

Principal
P. E. S. Modern College of Pharmacy
Sector No.21, Yamunanagar, Nigdi,
Pune - 411 044.

2. Winner in chess competition in academic year 2022-23