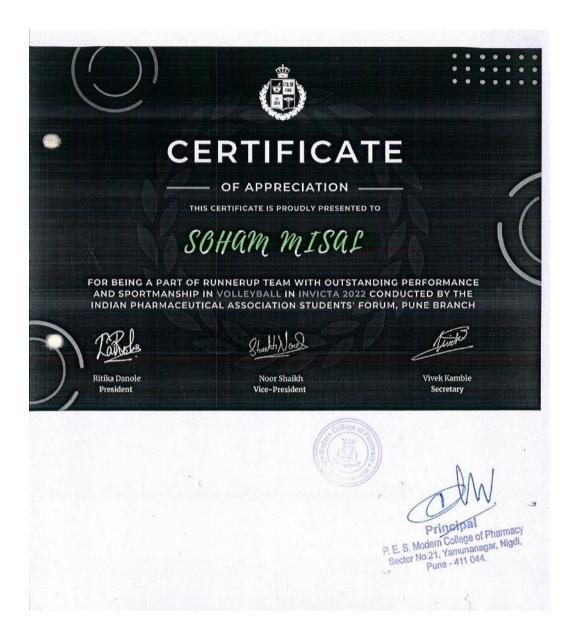

|  |  |  | Srushti  |
|--|--|--|----------|
|  |  |  | Sonawane |
|  |  |  | Kaustubh |
|  |  |  | Kulkarni |

Total award in 2022-23 = 9 + 12 = 21

1. Runner up in Badminton double competition in academic year 2022-23