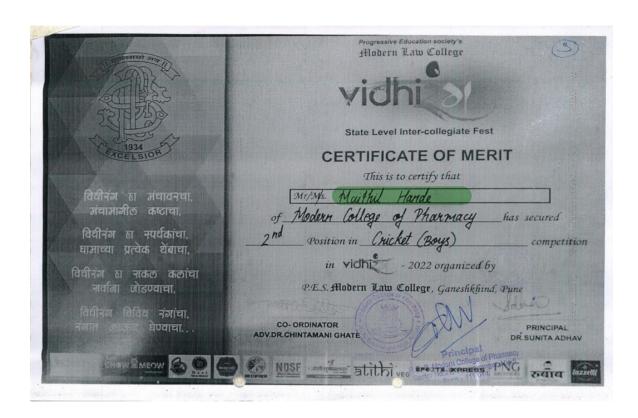

4. Winner in relay boy's competition in academic year 2022-23

5. Runner up in relay girl's competition in academic year 2022-23

6. Runner up in shot put girl's competition in academic year 2022-23

7. Runner up in shot put boys competition in academic year 2022-23

8. Runner up in disc throw boys competition in academic year 2022-23

9. Runner up in disc. throw girls competition in academic year 2022-23