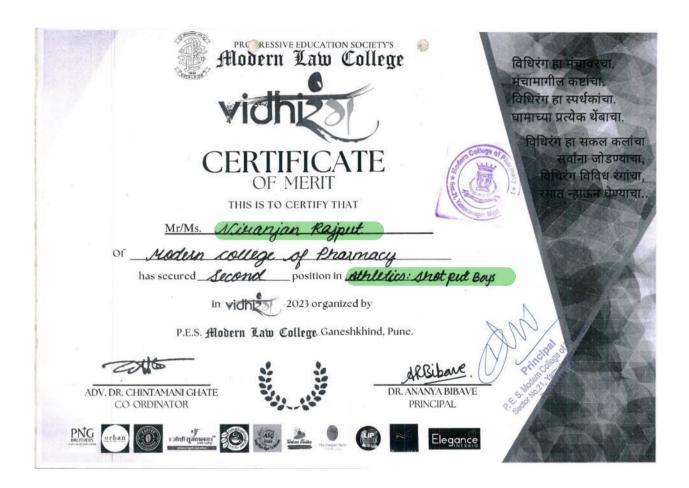

5. Runner up in relay girl's competition in academic year 2022-23

6. Runner up in shot put girl's competition in academic year 2022-23

7. Runner up in shot put boys competition in academic year 2022-23

8. Runner up in disc throw boys competition in academic year 2022-23

4. Winner in relay boy's competition in academic year 2022-23

5. Runner up in relay girl's competition in academic year 2022-23

6. Runner up in shot put girl's competition in academic year 2022-23

7. Runner up in shot put boys competition in academic year 2022-23

8. Runner up in disc throw boys competition in academic year 2022-23

9. Runner up in disc. throw girls competition in academic year 2022-23