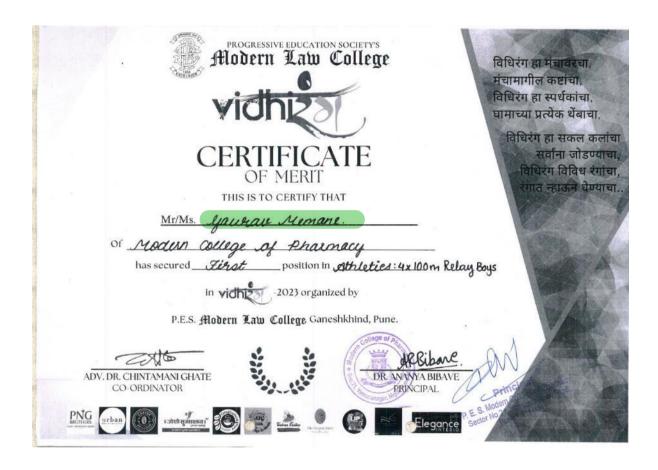

to the state of th

Dr. B. D. Chaudhari Principal

Principal
P.E.S. Modern College of Pharmacy
Sector No.21, Yamunanagar, Nigdi,
Pune - 411 044.

4. Winner in relay boy's competition in academic year 2022-23

# List and links to e-copies of award letters & certificates in sports and cultural activities in the Academic Year 2022-23

|                                       | 1. Index for sports an                                      | nd cultural awar                                    | ds/ medals for       | · academic :                                     | year 2022-2              | 3                                           |
|---------------------------------------|-------------------------------------------------------------|-----------------------------------------------------|----------------------|--------------------------------------------------|--------------------------|---------------------------------------------|
| Sr No                                 | Name of the award/<br>medal                                 | e-copies of<br>award<br>letters and<br>certificates | Team /<br>Individual | Univers ity / State / Nationa l / Interna tional | Sports /<br>Cultura<br>l | Name of<br>Students                         |
| Sports awards Academic year 2022-23   |                                                             |                                                     |                      |                                                  |                          |                                             |
| 1.                                    | Runner up in<br>Badminton double<br>competition             | View e-<br>certificates                             | Team                 | State                                            | Sport                    | Shrikrushna<br>Wakude<br>Rohit<br>Chaudhary |
| 2.                                    | Winner in Chess competition                                 | View e-<br>certificate                              | Individual           | State                                            | Sport                    | Yogish<br>Garhwani                          |
| 3.                                    | Winner in Hurdle<br>Race competition                        | View e-<br>certificates                             | Team                 | State                                            | Sport                    | Vijay Shinde<br>Adil Pathan                 |
| 4.                                    | Winner up in Relay<br>Boys competition                      | View e-<br>certificate                              | Individual           | State                                            | Sport                    | Gaurav<br>Memane                            |
| 5.                                    | Runner up in Relay<br>Girls competition                     | View e-<br>certificate                              | Individual           | State                                            | Sport                    | Gauri<br>Karande                            |
| 6.                                    | Runner up in Shot<br>Put Girls<br>competition               | View e-<br>certificate                              | Individual           | State                                            | Sport                    | Kirtika<br>Ghode                            |
| 7.                                    | Runner up in Shot<br>Put Boys<br>competition                | View e-<br>certificate                              | Individual           | State                                            | Sport                    | Niranjan<br>Rajput                          |
| 8.                                    | Runner up in Disc<br>Throw boys<br>competition              | View e-<br>certificate                              | Individual           | State                                            | Sport                    | Niranjan<br>Rajput                          |
| 9.                                    | Runner up in Disc<br>Throw Girls<br>competition             | View e-<br>certificate                              | Individual           | State                                            | Sport                    | Kirtika<br>Ghode                            |
| Cultural awards Academic year 2022-23 |                                                             |                                                     |                      |                                                  |                          |                                             |
| 10.                                   | Second Prize in Face Painting Competition at Vidhirang 2023 | View e-<br>certificate                              | Individual           | State                                            | Cultural                 | Onkar<br>Surawase                           |
| 11.                                   | Second Prize in<br>Skit/Stage Play                          | View e-<br>certificate                              | Team                 | Universi<br>ty                                   | Cultural                 | Bhargav Jagtap<br>Nikhil Joshi<br>Vaibhavi  |