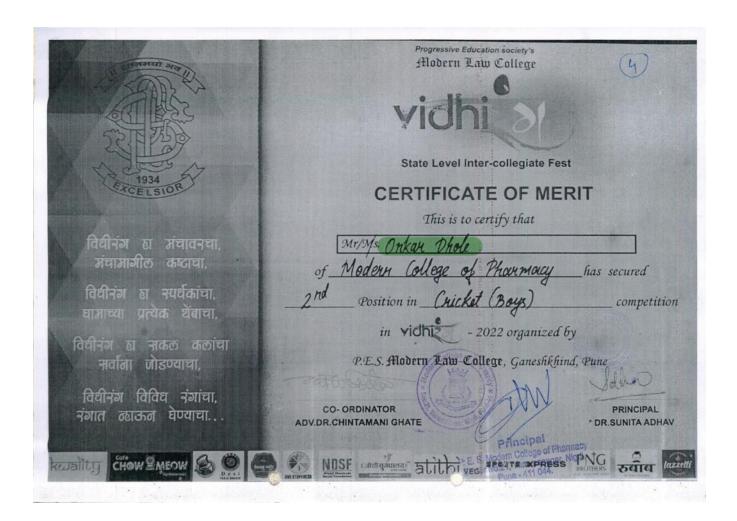

4. Winner in relay boy's competition in academic year 2022-23

5. Runner up in relay girl's competition in academic year 2022-23

6. Runner up in shot put girl's competition in academic year 2022-23

7. Runner up in shot put boys competition in academic year 2022-23

8. Runner up in disc throw boys competition in academic year 2022-23

9. Runner up in disc. throw girls competition in academic year 2022-23