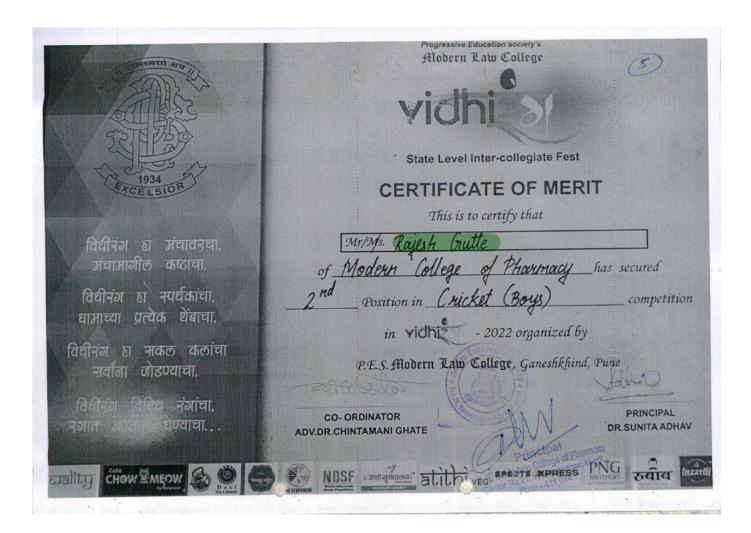

# List and links for e-copies of award letters & certificates as per demanded

| Sr No     | Name of the award/ medal                                          | Team /<br>Individual | University<br>/ State /<br>National /<br>Internatio<br>nal | Sports /<br>Cultural | Name of Students                         |
|-----------|-------------------------------------------------------------------|----------------------|------------------------------------------------------------|----------------------|------------------------------------------|
| 1.        | Runner up in Badminton double competition)                        | Team                 | State                                                      | Sport                | Shrikrushna<br>Wakude<br>Rohit Chaudhary |
| 2.        | Winner in Chess<br>competition                                    | Individual           | State                                                      | Sport                | Yogish Garhwani                          |
| 3.        | Winner in Hurdle Race                                             | Team                 | State                                                      | Sport                | Vijay Shinde                             |
| <b>3.</b> | competition                                                       | Team                 | State                                                      | Sport                | Adil Pathan                              |
| 4.        | Winner up in Relay<br>Boys competition                            | Individual           | State                                                      | Sport                | Gaurav Memane                            |
| 5.        | Runner up in Relay<br>Girls competition                           | Individual           | State                                                      | Sport                | Gauri Karande                            |
| 6.        | Runner up in Shot Put<br>Girls competition                        | Individual           | State                                                      | Sport                | Kirtika Ghode                            |
| 7.        | Runner up in Shot Put<br>Boys competition                         | Individual           | State                                                      | Sport                | Niranjan Rajput                          |
| 8.        | Runner up in Disc<br>Throw boys<br>competition                    | Individual           | State                                                      | Sport                | Niranjan Rajput                          |
| 9.        | Runner up in Disc<br>Throw Girls<br>competition                   | Individual           | State                                                      | Sport                | Kirtika Ghode                            |
| 10.       | Second Prize in Face<br>Painting Competition<br>at Vidhirang 2023 | Individual           | State                                                      | Cultural             | Onkar Surawase                           |

# List and links to e-copies of award letters & certificates in sports and cultural activities in the Academic Year 2022-23

|                                       | 1. Index for sports an                                      | nd cultural awar                                    | ds/ medals for       | · academic :                                     | year 2022-2              | 3                                           |
|---------------------------------------|-------------------------------------------------------------|-----------------------------------------------------|----------------------|--------------------------------------------------|--------------------------|---------------------------------------------|
| Sr No                                 | Name of the award/<br>medal                                 | e-copies of<br>award<br>letters and<br>certificates | Team /<br>Individual | Univers ity / State / Nationa l / Interna tional | Sports /<br>Cultura<br>l | Name of<br>Students                         |
| Sports awards Academic year 2022-23   |                                                             |                                                     |                      |                                                  |                          |                                             |
| 1.                                    | Runner up in<br>Badminton double<br>competition             | View e-<br>certificates                             | Team                 | State                                            | Sport                    | Shrikrushna<br>Wakude<br>Rohit<br>Chaudhary |
| 2.                                    | Winner in Chess competition                                 | View e-<br>certificate                              | Individual           | State                                            | Sport                    | Yogish<br>Garhwani                          |
| 3.                                    | Winner in Hurdle<br>Race competition                        | View e-<br>certificates                             | Team                 | State                                            | Sport                    | Vijay Shinde<br>Adil Pathan                 |
| 4.                                    | Winner up in Relay<br>Boys competition                      | View e-<br>certificate                              | Individual           | State                                            | Sport                    | Gaurav<br>Memane                            |
| 5.                                    | Runner up in Relay<br>Girls competition                     | View e-<br>certificate                              | Individual           | State                                            | Sport                    | Gauri<br>Karande                            |
| 6.                                    | Runner up in Shot<br>Put Girls<br>competition               | View e-<br>certificate                              | Individual           | State                                            | Sport                    | Kirtika<br>Ghode                            |
| 7.                                    | Runner up in Shot<br>Put Boys<br>competition                | View e-<br>certificate                              | Individual           | State                                            | Sport                    | Niranjan<br>Rajput                          |
| 8.                                    | Runner up in Disc<br>Throw boys<br>competition              | View e-<br>certificate                              | Individual           | State                                            | Sport                    | Niranjan<br>Rajput                          |
| 9.                                    | Runner up in Disc<br>Throw Girls<br>competition             | View e-<br>certificate                              | Individual           | State                                            | Sport                    | Kirtika<br>Ghode                            |
| Cultural awards Academic year 2022-23 |                                                             |                                                     |                      |                                                  |                          |                                             |
| 10.                                   | Second Prize in Face Painting Competition at Vidhirang 2023 | View e-<br>certificate                              | Individual           | State                                            | Cultural                 | Onkar<br>Surawase                           |
| 11.                                   | Second Prize in<br>Skit/Stage Play                          | View e-<br>certificate                              | Team                 | Universi<br>ty                                   | Cultural                 | Bhargav Jagtap<br>Nikhil Joshi<br>Vaibhavi  |