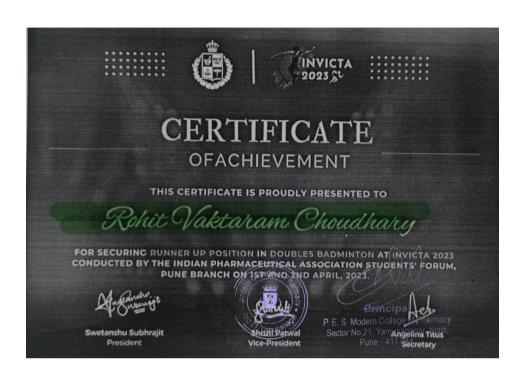

Dr. V V Chopade Sport Incharge

Section of Photographics of the College of the College

Principal
Principal
P. E. S. Modern College of Pharmacy
Sector No.21, Yamunanagar, Nigdi,
Pune - 411 044.

1. Runner up in Badminton double competition in academic year 2022-23

|  |  |  | Srushti  |
|--|--|--|----------|
|  |  |  | Sonawane |
|  |  |  | Kaustubh |
|  |  |  | Kulkarni |

Total award in 2022-23 = 9 + 12 = 21

1. Runner up in Badminton double competition in academic year 2022-23