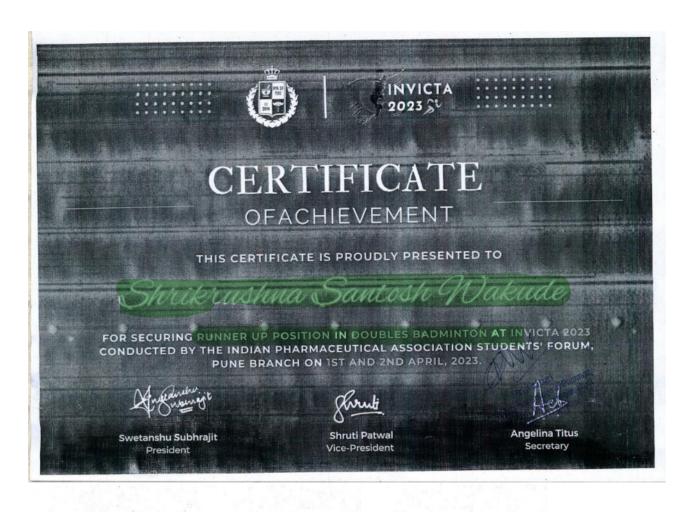

Dr. V V Chopade Sport Incharge

Section of Photographics of the College of the College

Principal
Principal
P. E. S. Modern College of Pharmacy
Sector No.21, Yamunanagar, Nigdi,
Pune - 411 044.

1. Runner up in Badminton double competition in academic year 2022-23

|  |  |  | Srushti  |
|--|--|--|----------|
|  |  |  | Sonawane |
|  |  |  | Kaustubh |
|  |  |  | Kulkarni |

Total award in 2022-23 = 9 + 12 = 21

1. Runner up in Badminton double competition in academic year 2022-23