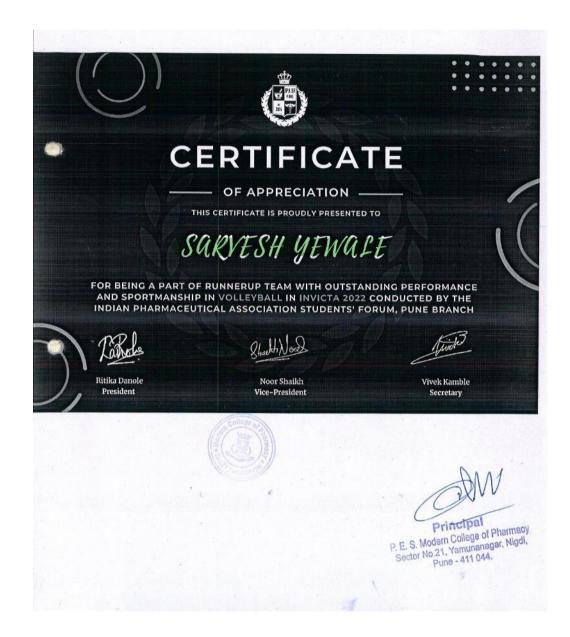

|  |  |  | Srushti  |
|--|--|--|----------|
|  |  |  | Sonawane |
|  |  |  | Kaustubh |
|  |  |  | Kulkarni |

Total award in 2022-23 = 9 + 12 = 21

1. Runner up in Badminton double competition in academic year 2022-23