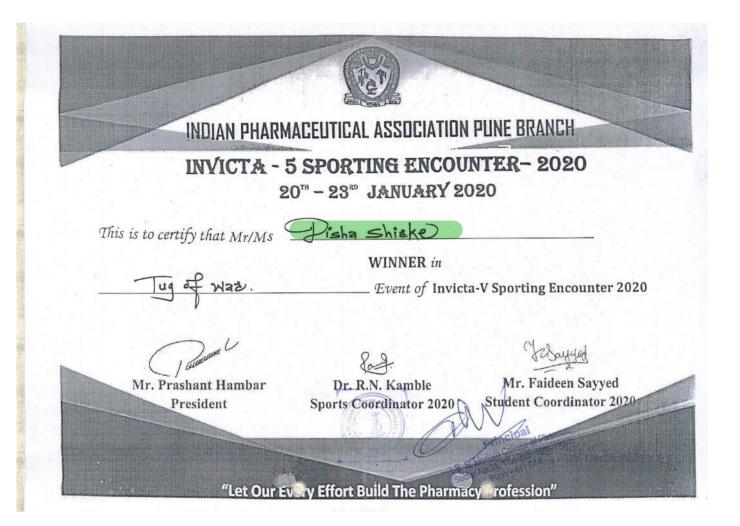

5. Runner up in relay girl's competition in academic year 2022-23

6. Runner up in shot put girl's competition in academic year 2022-23

7. Runner up in shot put boys competition in academic year 2022-23

8. Runner up in disc throw boys competition in academic year 2022-23

# List and links to e-copies of award letters & certificates in sports and cultural activities in the Academic Year 2022-23

|                                       | 1. Index for sports an                                      | nd cultural awar                                    | ds/ medals for       | · academic :                                     | year 2022-2              | 3                                           |
|---------------------------------------|-------------------------------------------------------------|-----------------------------------------------------|----------------------|--------------------------------------------------|--------------------------|---------------------------------------------|
| Sr No                                 | Name of the award/<br>medal                                 | e-copies of<br>award<br>letters and<br>certificates | Team /<br>Individual | Univers ity / State / Nationa l / Interna tional | Sports /<br>Cultura<br>l | Name of<br>Students                         |
| Sports awards Academic year 2022-23   |                                                             |                                                     |                      |                                                  |                          |                                             |
| 1.                                    | Runner up in<br>Badminton double<br>competition             | View e-<br>certificates                             | Team                 | State                                            | Sport                    | Shrikrushna<br>Wakude<br>Rohit<br>Chaudhary |
| 2.                                    | Winner in Chess competition                                 | View e-<br>certificate                              | Individual           | State                                            | Sport                    | Yogish<br>Garhwani                          |
| 3.                                    | Winner in Hurdle<br>Race competition                        | View e-<br>certificates                             | Team                 | State                                            | Sport                    | Vijay Shinde<br>Adil Pathan                 |
| 4.                                    | Winner up in Relay<br>Boys competition                      | View e-<br>certificate                              | Individual           | State                                            | Sport                    | Gaurav<br>Memane                            |
| 5.                                    | Runner up in Relay<br>Girls competition                     | View e-<br>certificate                              | Individual           | State                                            | Sport                    | Gauri<br>Karande                            |
| 6.                                    | Runner up in Shot<br>Put Girls<br>competition               | View e-<br>certificate                              | Individual           | State                                            | Sport                    | Kirtika<br>Ghode                            |
| 7.                                    | Runner up in Shot<br>Put Boys<br>competition                | View e-<br>certificate                              | Individual           | State                                            | Sport                    | Niranjan<br>Rajput                          |
| 8.                                    | Runner up in Disc<br>Throw boys<br>competition              | View e-<br>certificate                              | Individual           | State                                            | Sport                    | Niranjan<br>Rajput                          |
| 9.                                    | Runner up in Disc<br>Throw Girls<br>competition             | View e-<br>certificate                              | Individual           | State                                            | Sport                    | Kirtika<br>Ghode                            |
| Cultural awards Academic year 2022-23 |                                                             |                                                     |                      |                                                  |                          |                                             |
| 10.                                   | Second Prize in Face Painting Competition at Vidhirang 2023 | View e-<br>certificate                              | Individual           | State                                            | Cultural                 | Onkar<br>Surawase                           |
| 11.                                   | Second Prize in<br>Skit/Stage Play                          | View e-<br>certificate                              | Team                 | Universi<br>ty                                   | Cultural                 | Bhargav Jagtap<br>Nikhil Joshi<br>Vaibhavi  |