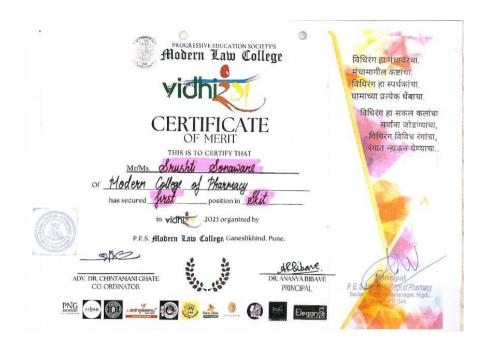

# 1. Second Prize in Face Painting Competition at Vidhirang 2023

2. Second Prize in Skit/Stage Play Competition at SwarRang 2022-23

Conversion of certificate from Marathi to English on next page

# 10. Second Prize in Face Painting Competition at Vidhirang 2023