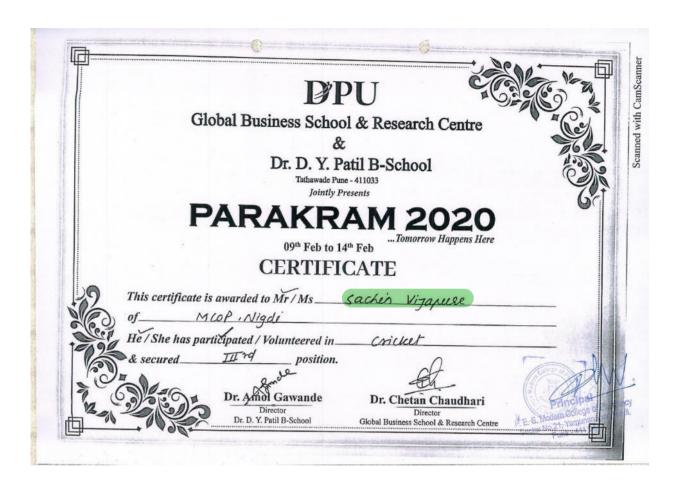

5. Runner up in relay girl's competition in academic year 2022-23

6. Runner up in shot put girl's competition in academic year 2022-23

7. Runner up in shot put boys competition in academic year 2022-23

8. Runner up in disc throw boys competition in academic year 2022-23

# List and links to e-copies of award letters & certificates in sports and cultural activities in the Academic Year 2022-23

|                                       | 1. Index for sports an                                      | nd cultural awar                                    | ds/ medals for       | · academic :                                     | year 2022-2              | 3                                           |
|---------------------------------------|-------------------------------------------------------------|-----------------------------------------------------|----------------------|--------------------------------------------------|--------------------------|---------------------------------------------|
| Sr No                                 | Name of the award/<br>medal                                 | e-copies of<br>award<br>letters and<br>certificates | Team /<br>Individual | Univers ity / State / Nationa l / Interna tional | Sports /<br>Cultura<br>l | Name of<br>Students                         |
| Sports awards Academic year 2022-23   |                                                             |                                                     |                      |                                                  |                          |                                             |
| 1.                                    | Runner up in<br>Badminton double<br>competition             | View e-<br>certificates                             | Team                 | State                                            | Sport                    | Shrikrushna<br>Wakude<br>Rohit<br>Chaudhary |
| 2.                                    | Winner in Chess competition                                 | View e-<br>certificate                              | Individual           | State                                            | Sport                    | Yogish<br>Garhwani                          |
| 3.                                    | Winner in Hurdle<br>Race competition                        | View e-<br>certificates                             | Team                 | State                                            | Sport                    | Vijay Shinde<br>Adil Pathan                 |
| 4.                                    | Winner up in Relay<br>Boys competition                      | View e-<br>certificate                              | Individual           | State                                            | Sport                    | Gaurav<br>Memane                            |
| 5.                                    | Runner up in Relay<br>Girls competition                     | View e-<br>certificate                              | Individual           | State                                            | Sport                    | Gauri<br>Karande                            |
| 6.                                    | Runner up in Shot<br>Put Girls<br>competition               | View e-<br>certificate                              | Individual           | State                                            | Sport                    | Kirtika<br>Ghode                            |
| 7.                                    | Runner up in Shot<br>Put Boys<br>competition                | View e-<br>certificate                              | Individual           | State                                            | Sport                    | Niranjan<br>Rajput                          |
| 8.                                    | Runner up in Disc<br>Throw boys<br>competition              | View e-<br>certificate                              | Individual           | State                                            | Sport                    | Niranjan<br>Rajput                          |
| 9.                                    | Runner up in Disc<br>Throw Girls<br>competition             | View e-<br>certificate                              | Individual           | State                                            | Sport                    | Kirtika<br>Ghode                            |
| Cultural awards Academic year 2022-23 |                                                             |                                                     |                      |                                                  |                          |                                             |
| 10.                                   | Second Prize in Face Painting Competition at Vidhirang 2023 | View e-<br>certificate                              | Individual           | State                                            | Cultural                 | Onkar<br>Surawase                           |
| 11.                                   | Second Prize in<br>Skit/Stage Play                          | View e-<br>certificate                              | Team                 | Universi<br>ty                                   | Cultural                 | Bhargav Jagtap<br>Nikhil Joshi<br>Vaibhavi  |