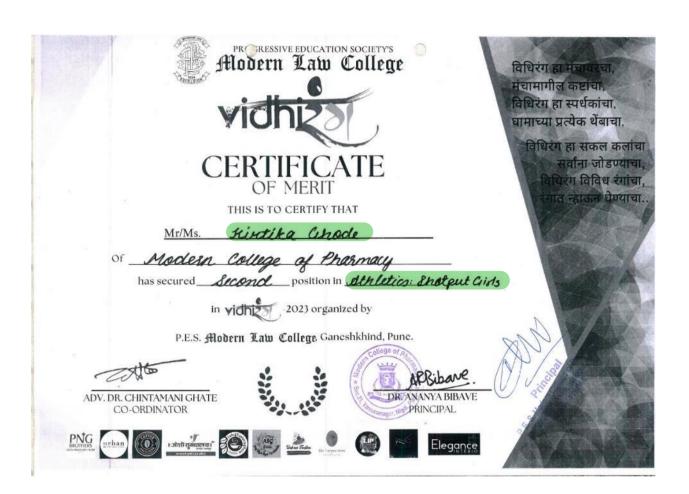

5. Runner up in relay girl's competition in academic year 2022-23

6. Runner up in shot put girl's competition in academic year 2022-23

7. Runner up in shot put boys competition in academic year 2022-23

8. Runner up in disc throw boys competition in academic year 2022-23

4. Winner in relay boy's competition in academic year 2022-23

5. Runner up in relay girl's competition in academic year 2022-23

6. Runner up in shot put girl's competition in academic year 2022-23

7. Runner up in shot put boys competition in academic year 2022-23