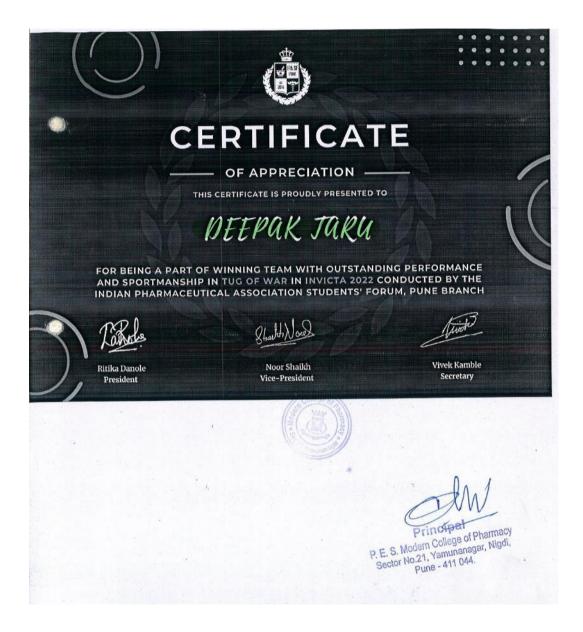

# **DVV Query**

**Item 5.3.1 of DVV query: 1**) "Provide e-copies of award letters and certificates for Runner up in Badminton double competition, Winner in Chess competition, Winner in Hurdle Race competition, Winner in Relay Boys state level Sports competition, Runner up in Relay Girls competition, Runner up in Shot Put Girls competition, Runner up in Disc Throw boys competition, Runner up in Disc Throw Girls competition, Second Prize in Face Painting Competition at Vidhirang 2023.

# **DVV** Clarification

**Item 5.3.1 of DVV response:** In response to the query, following have been provided

- 1). e-copies of award letters and certificates for Runner up in Badminton double competition, Winner in Chess competition, Winner in Hurdle Race competition, Winner in Relay Boys state level Sports competition, Runner up in Relay Girls competition, Runner up in Shot Put Girls competition, Runner up in Shot Put Boys competition, Runner up in Disc Throw boys competition, Runner up in Disc Throw Girls competition, Second Prize in Face Painting Competition at Vidhirang 2023.
- **2).** e-copies of award letters and certificates for sports/cultural activities at University/state/national level 2018-19, 2019-20, 2020-21, 2021-22, 2022-23

# List and links for e-copies of award letters & certificates as per demanded

| Sr No     | Name of the award/ medal                                          | Team /<br>Individual | University<br>/ State /<br>National /<br>Internatio<br>nal | Sports /<br>Cultural | Name of Students                         |
|-----------|-------------------------------------------------------------------|----------------------|------------------------------------------------------------|----------------------|------------------------------------------|
| 1.        | Runner up in Badminton double competition)                        | Team                 | State                                                      | Sport                | Shrikrushna<br>Wakude<br>Rohit Chaudhary |
| 2.        | Winner in Chess<br>competition                                    | Individual           | State                                                      | Sport                | Yogish Garhwani                          |
| 3.        | Winner in Hurdle Race                                             | Team                 | State                                                      | Sport                | Vijay Shinde                             |
| <b>3.</b> | competition                                                       | Team                 | State                                                      | Sport                | Adil Pathan                              |
| 4.        | Winner up in Relay<br>Boys competition                            | Individual           | State                                                      | Sport                | Gaurav Memane                            |
| 5.        | Runner up in Relay<br>Girls competition                           | Individual           | State                                                      | Sport                | Gauri Karande                            |
| 6.        | Runner up in Shot Put<br>Girls competition                        | Individual           | State                                                      | Sport                | Kirtika Ghode                            |
| 7.        | Runner up in Shot Put<br>Boys competition                         | Individual           | State                                                      | Sport                | Niranjan Rajput                          |
| 8.        | Runner up in Disc<br>Throw boys<br>competition                    | Individual           | State                                                      | Sport                | Niranjan Rajput                          |
| 9.        | Runner up in Disc<br>Throw Girls<br>competition                   | Individual           | State                                                      | Sport                | Kirtika Ghode                            |
| 10.       | Second Prize in Face<br>Painting Competition<br>at Vidhirang 2023 | Individual           | State                                                      | Cultural             | Onkar Surawase                           |