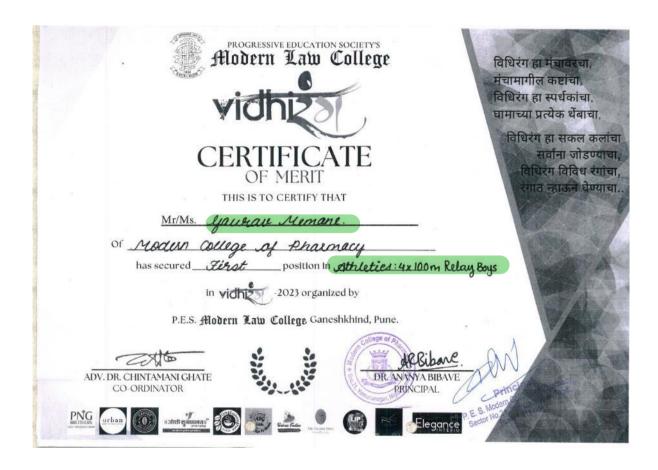

to the state of th

Dr. B. D. Chaudhari Principal

Principal
P.E.S. Modern College of Pharmacy
Sector No.21, Yamunanagar, Nigdi,
Pune - 411 044.

4. Winner in relay boy's competition in academic year 2022-23

4. Winner in relay boy's competition in academic year 2022-23

5. Runner up in relay girl's competition in academic year 2022-23

6. Runner up in shot put girl's competition in academic year 2022-23

7. Runner up in shot put boys competition in academic year 2022-23