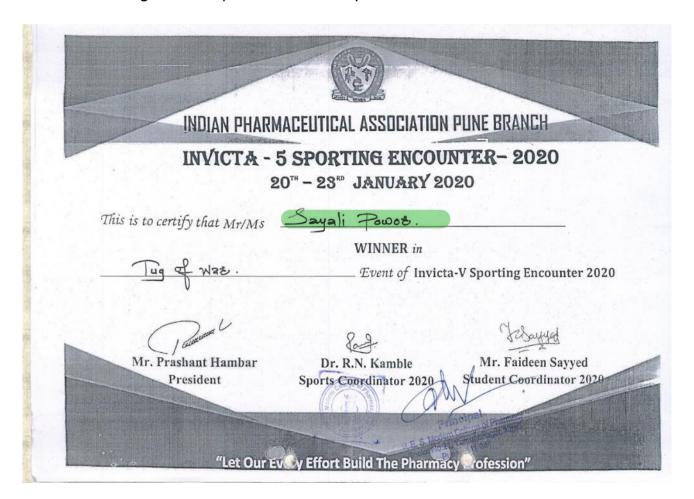

5. Runner up in relay girl's competition in academic year 2022-23

6. Runner up in shot put girl's competition in academic year 2022-23

7. Runner up in shot put boys competition in academic year 2022-23

8. Runner up in disc throw boys competition in academic year 2022-23

4. Winner in relay boy's competition in academic year 2022-23

5. Runner up in relay girl's competition in academic year 2022-23

6. Runner up in shot put girl's competition in academic year 2022-23

7. Runner up in shot put boys competition in academic year 2022-23