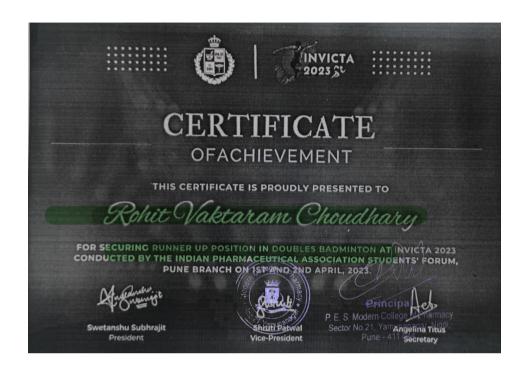

Dr. V V Chopade Sport Incharge

Section of Photographics of the College of the College

Principal
Principal
P. E. S. Modern College of Pharmacy
Sector No.21, Yamunanagar, Nigdi,
Pune - 411 044.

1. Runner up in Badminton double competition in academic year 2022-23

|  |  |  | Srushti  |
|--|--|--|----------|
|  |  |  | Sonawane |
|  |  |  | Kaustubh |
|  |  |  | Kulkarni |

Total award in 2022-23 = 9 + 12 = 21

1. Runner up in Badminton double competition in academic year 2022-23