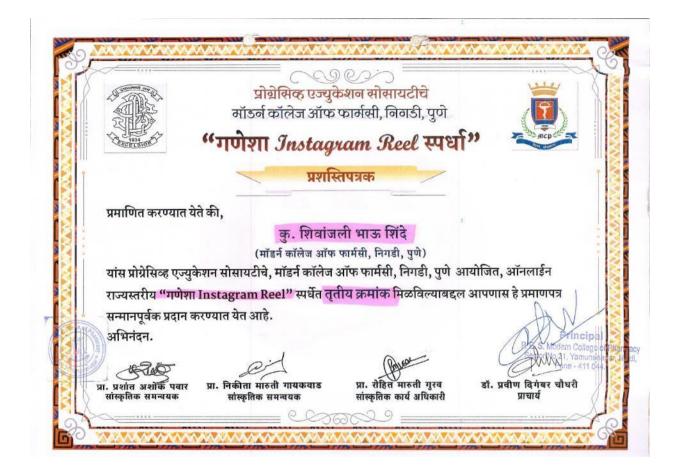

# 10. Second Prize in Face Painting Competition at Vidhirang 2023

# 1. Second Prize in Face Painting Competition at Vidhirang 2023

2. Second Prize in Skit/Stage Play Competition at SwarRang 2022-23

Conversion of certificate from Marathi to English on next page