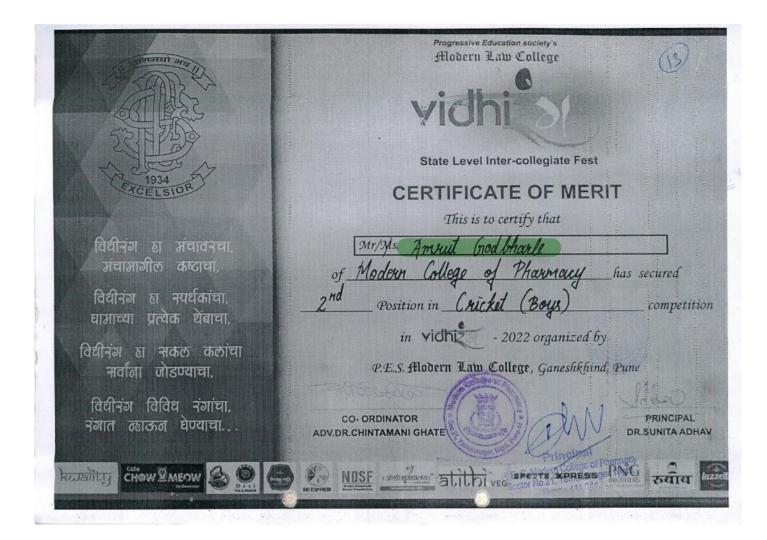

to the state of th

Dr. B. D. Chaudhari Principal

Principal
P.E.S. Modern College of Pharmacy
Sector No.21, Yamunanagar, Nigdi,
Pune - 411 044.

4. Winner in relay boy's competition in academic year 2022-23

4. Winner in relay boy's competition in academic year 2022-23

5. Runner up in relay girl's competition in academic year 2022-23

6. Runner up in shot put girl's competition in academic year 2022-23

7. Runner up in shot put boys competition in academic year 2022-23