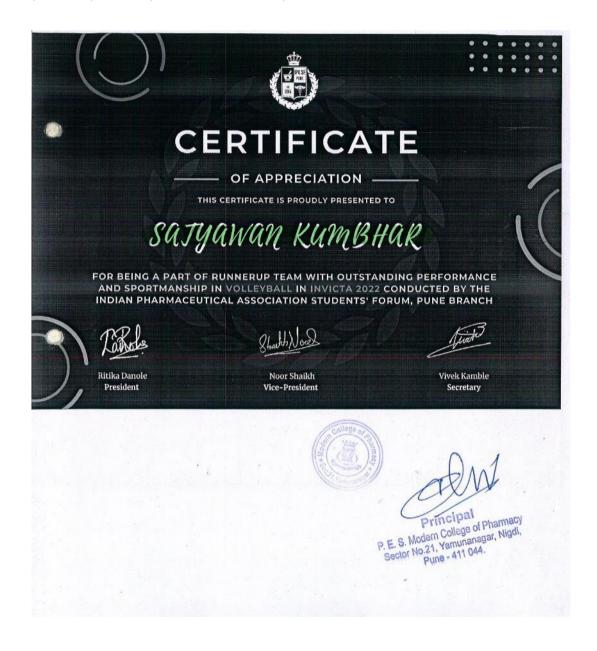

# List and links to e-copies of award letters & certificates in sports and cultural activities in the Academic Year 2022-23

|                                       | 1. Index for sports an                                      | nd cultural awar                                    | ds/ medals for       | · academic :                                     | year 2022-2              | 3                                           |
|---------------------------------------|-------------------------------------------------------------|-----------------------------------------------------|----------------------|--------------------------------------------------|--------------------------|---------------------------------------------|
| Sr No                                 | Name of the award/<br>medal                                 | e-copies of<br>award<br>letters and<br>certificates | Team /<br>Individual | Univers ity / State / Nationa l / Interna tional | Sports /<br>Cultura<br>l | Name of<br>Students                         |
| Sports awards Academic year 2022-23   |                                                             |                                                     |                      |                                                  |                          |                                             |
| 1.                                    | Runner up in<br>Badminton double<br>competition             | View e-<br>certificates                             | Team                 | State                                            | Sport                    | Shrikrushna<br>Wakude<br>Rohit<br>Chaudhary |
| 2.                                    | Winner in Chess competition                                 | View e-<br>certificate                              | Individual           | State                                            | Sport                    | Yogish<br>Garhwani                          |
| 3.                                    | Winner in Hurdle<br>Race competition                        | View e-<br>certificates                             | Team                 | State                                            | Sport                    | Vijay Shinde<br>Adil Pathan                 |
| 4.                                    | Winner up in Relay<br>Boys competition                      | View e-<br>certificate                              | Individual           | State                                            | Sport                    | Gaurav<br>Memane                            |
| 5.                                    | Runner up in Relay<br>Girls competition                     | View e-<br>certificate                              | Individual           | State                                            | Sport                    | Gauri<br>Karande                            |
| 6.                                    | Runner up in Shot<br>Put Girls<br>competition               | View e-<br>certificate                              | Individual           | State                                            | Sport                    | Kirtika<br>Ghode                            |
| 7.                                    | Runner up in Shot<br>Put Boys<br>competition                | View e-<br>certificate                              | Individual           | State                                            | Sport                    | Niranjan<br>Rajput                          |
| 8.                                    | Runner up in Disc<br>Throw boys<br>competition              | View e-<br>certificate                              | Individual           | State                                            | Sport                    | Niranjan<br>Rajput                          |
| 9.                                    | Runner up in Disc<br>Throw Girls<br>competition             | View e-<br>certificate                              | Individual           | State                                            | Sport                    | Kirtika<br>Ghode                            |
| Cultural awards Academic year 2022-23 |                                                             |                                                     |                      |                                                  |                          |                                             |
| 10.                                   | Second Prize in Face Painting Competition at Vidhirang 2023 | View e-<br>certificate                              | Individual           | State                                            | Cultural                 | Onkar<br>Surawase                           |
| 11.                                   | Second Prize in<br>Skit/Stage Play                          | View e-<br>certificate                              | Team                 | Universi<br>ty                                   | Cultural                 | Bhargav Jagtap<br>Nikhil Joshi<br>Vaibhavi  |