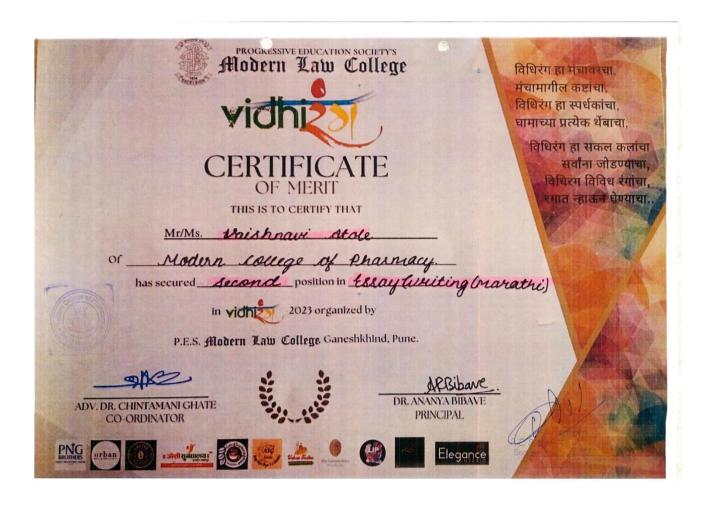

# 10. Second Prize in Face Painting Competition at Vidhirang 2023

|     | Competition at<br>SwarRang 2022                                             |                                      |            |                |          | Deshmukh<br>Srushti<br>Sonawane<br>Osama Momin<br>Anish<br>Gaikwad |
|-----|-----------------------------------------------------------------------------|--------------------------------------|------------|----------------|----------|--------------------------------------------------------------------|
| 12. | First Prize in<br>Mehandi<br>Competition at<br>SwarRang 2022                | View e-<br>certificate               | Individual | Universi<br>ty | Cultural | Geetanjali<br>Bhale                                                |
| 13. | Second Prize in Essay Writing (Marathi) Competition in Vidhirang 2023       | View e-<br>certificate               | Individual | State          | Cultural | Vaishnavi<br>Atole                                                 |
| 14. | First Prize in Stand-<br>up comedy<br>Competition at<br>Vidhirang 2023      | View e-<br>certificate               | Individual | State          | Cultural | Bhargav Jagtap                                                     |
| 15. | Second Prize in Poster Making Competition at SwarRang 2022                  | View e-<br>certificate               | Individual | Universi<br>ty | Cultural | Akanksha<br>Bhandare                                               |
| 16. | First Prize in Essay<br>Writing (Hindi)<br>Competition in<br>Vidhirang 2023 | View e-<br>certificate               | Individual | State          | Cultural | Adwait Tole                                                        |
| 17. | Second Prize in Hair<br>& Make up<br>Competition at<br>Vidhirang 2023       | View e-<br>certificate               | Individual | State          | Cultural | Yashika<br>Rohida                                                  |
| 18. | Second Prize in<br>Rangoli<br>Competition at<br>Vidhirang 2023              | View e-<br>certificate               | Individual | State          | Cultural | Atharva Joshi                                                      |
| 19. | Second Prize in<br>Debate Competition<br>at SwarRang 2022                   | View e-<br>certificate               | Team       | Universi<br>ty | Cultural | Nikhil Joshi<br>Osama Momin                                        |
| 20. | Third Prize in Elocution Competition at SwarRang 2022                       | <u>View e-</u><br><u>certificate</u> | Individual | Universi<br>ty | Cultural | Vaishnavi<br>Atole                                                 |
| 21. | First Prize in<br>Skit/Stage Play<br>Competition at<br>Vidhirang 2023       | View e-<br>certificate               | Individual | State          | Cultural | Bhargav Jagtap<br>Anish<br>Gaikwad<br>Vaibhavi<br>Deshmukh         |